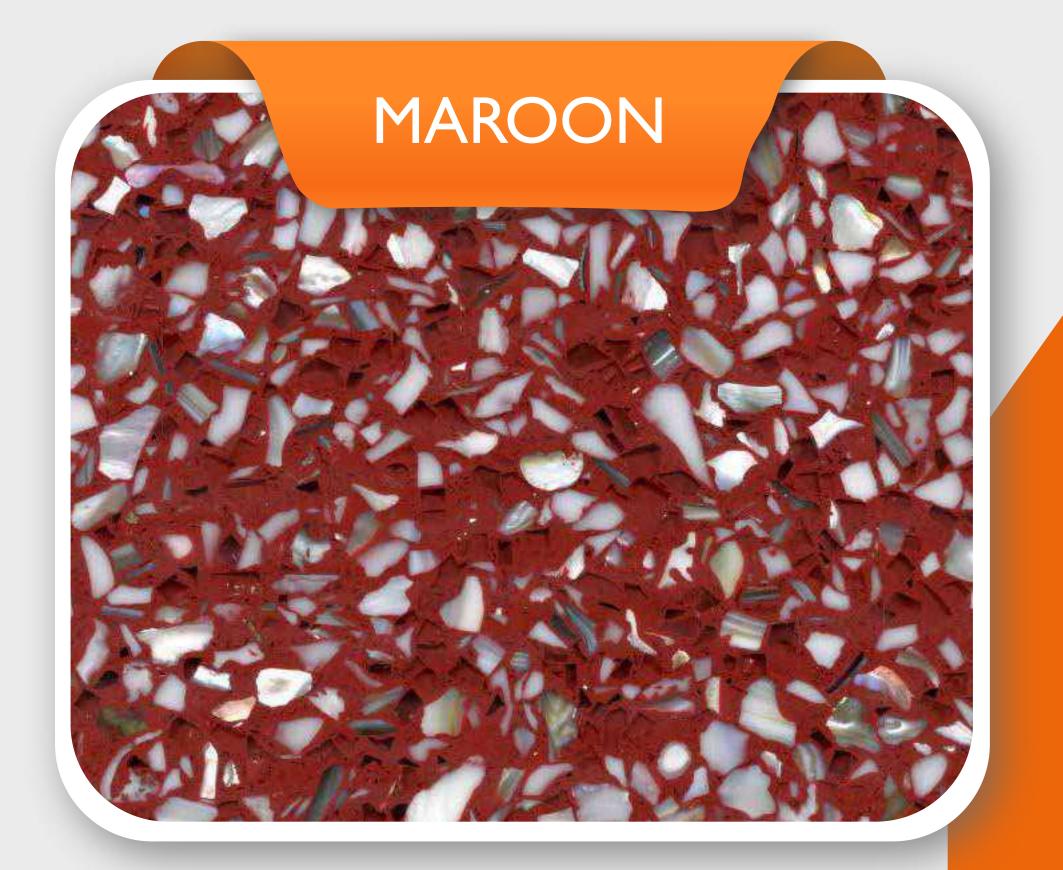

#### products all from one location.

We offer you an impeccable range of our forte: Terrazzo used for flooring, skirting, steps and columns in multiple colours like white, cream, grey, blue, green, red, orange, black, maroon, commercial grey etc.