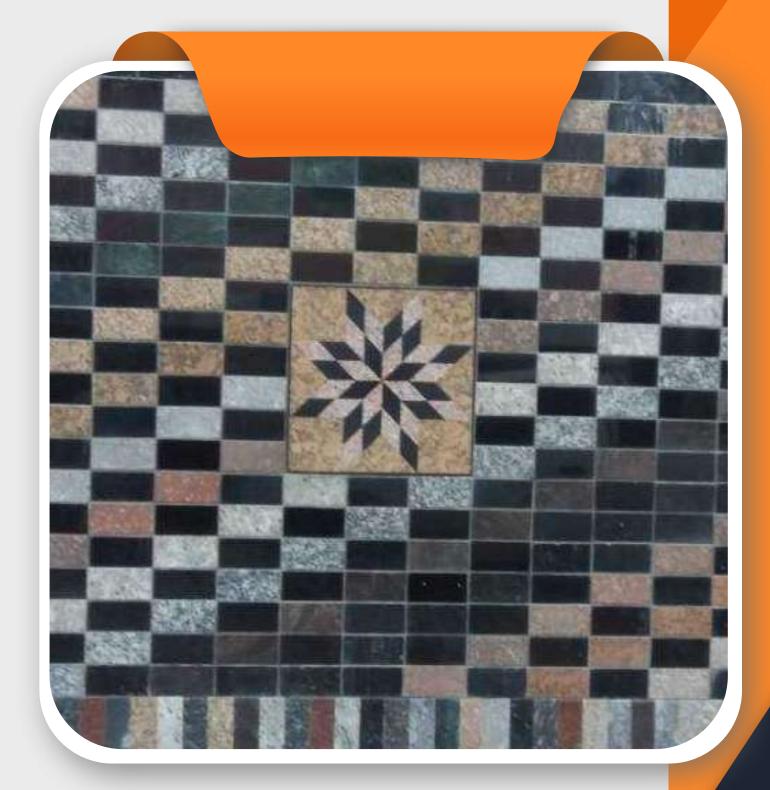

# TERRAZZO COMPLETED PROJECTS

#### products all from one location.

We offer you an impeccable range of our forte: Terrazzo used for flooring, skirting, steps and columns in multiple colours like white, cream, grey, blue, green, red, orange, black, maroon, commercial grey etc.