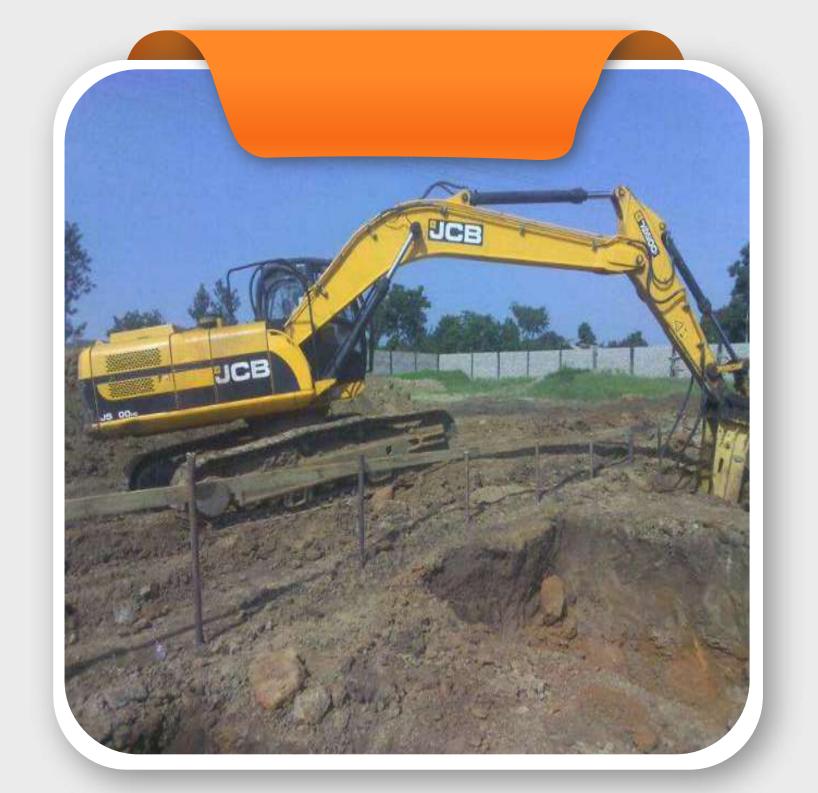

# EXCAVATION

# VEHICLES & EQUIPMENTS

| NAME OF EQUIPMENTS                           | MAKE          | QTY | DETAILS |
|----------------------------------------------|---------------|-----|---------|
| LX570                                        | LEXUS         |     | UBD369C |
| SELTOS                                       | KIA           |     | UBGI00U |
| LANDCRUISER - V8                             | ΤΟΥΟΤΑ        |     | SUPER   |
| HARRIER                                      | ΤΟΥΟΤΑ        |     | UBD773L |
| LANDCRUISER PRADO - TX                       | ΤΟΥΟΤΑ        |     | UAZ777J |
| DOUBLE CABIN - PICK UP                       | ΤΟΥΟΤΑ        | 2   | UAW722A |
| REGIUS                                       | ΤΟΥΟΤΑ        |     | UBD660A |
| MITSUBISHI - CANTER                          | MITSUBISHI    |     | UBG620L |
| 7 TON TIPPER                                 | ISUZU         |     | UAP575U |
| SINGLE CABIN - PICK UP                       | MAHINDRA      |     | UBG968Q |
| MITSUBISHI - CANTER BOX BODY                 | MITSUBISHI    |     | UAT900Y |
| SINGLE CABIN - PICK UP                       | ISUZU         |     | UAZ85IC |
| MITSUBISHI - CANTER BOX BODY                 | MITSUBISHI    |     | UAZ444B |
| SINGLE CABIN - PICK UP                       | MAHINDRA      |     | UBJ288E |
| EXCAVATOR 220-2                              | HITACHI       |     | UAY559Y |
| PC210-LC8                                    | KOMATSU       |     | UBB259A |
| TATA HITACHI                                 | ΤΑΤΑ          |     | UBL07IW |
| JCB JS 210                                   | JCB           |     | UBB300C |
| 3DX SUPER                                    | JCB           |     | UBE986D |
| 3DX SUPER                                    | JCB           |     | UBH429X |
| 3DX SUPER                                    | JCB           |     | UBH420V |
| Grinding Machines                            | INDIA         | 56  | PCS     |
| Concrete Polishing Machine Korean Technology |               | 6   | PCS     |
| Terrazzo Strips                              | KENYA         |     | MTR     |
| Grinding Stones                              | INDIA         |     | SET     |
| Polish Wax                                   | Germany       | 900 | LTR     |
| Oxides                                       | Germany       | 40  | BAGS    |
| BULLET                                       | Royal Enfield |     | PCS     |
| BOXER - Bikes                                | BAJAJ         | 14  | PCS     |
| Gearless Bikes - ACTIVA                      | HONDA         |     | PCS     |