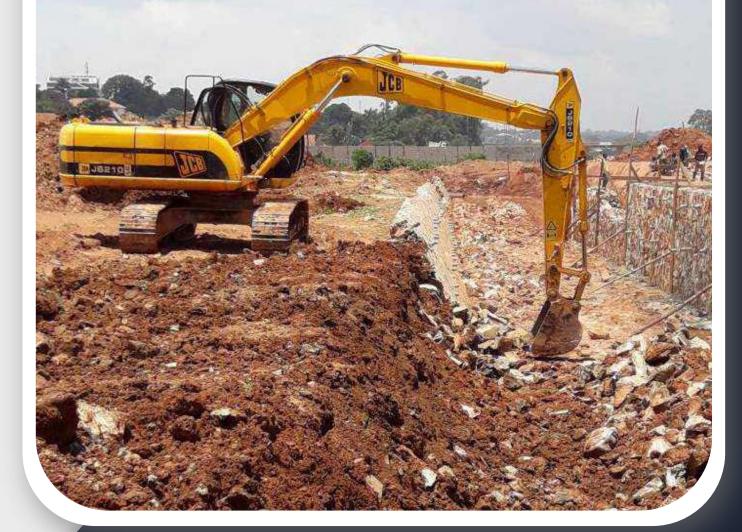

# EXCAVATION

# VEHICLES & EQUIPMENTS

| NAME OF EQUIPMENTS                           | MAKE          | QTY | DETAILS |
|----------------------------------------------|---------------|-----|---------|
| LX570                                        | LEXUS         |     | UBD369C |
| SELTOS                                       | KIA           |     | UBGI00U |
| LANDCRUISER - V8                             | ΤΟΥΟΤΑ        |     | SUPER   |
| HARRIER                                      | ΤΟΥΟΤΑ        |     | UBD773L |
| LANDCRUISER PRADO - TX                       | ΤΟΥΟΤΑ        |     | UAZ777J |
| DOUBLE CABIN - PICK UP                       | ΤΟΥΟΤΑ        | 2   | UAW722A |
| REGIUS                                       | ΤΟΥΟΤΑ        |     | UBD660A |
| MITSUBISHI - CANTER                          | MITSUBISHI    |     | UBG620L |
| 7 TON TIPPER                                 | ISUZU         |     | UAP575U |
| SINGLE CABIN - PICK UP                       | MAHINDRA      |     | UBG968Q |
| MITSUBISHI - CANTER BOX BODY                 | MITSUBISHI    |     | UAT900Y |
| SINGLE CABIN - PICK UP                       | ISUZU         |     | UAZ85IC |
| MITSUBISHI - CANTER BOX BODY                 | MITSUBISHI    |     | UAZ444B |
| SINGLE CABIN - PICK UP                       | MAHINDRA      |     | UBJ288E |
| EXCAVATOR 220-2                              | HITACHI       |     | UAY559Y |
| PC210-LC8                                    | KOMATSU       |     | UBB259A |
| TATA HITACHI                                 | ΤΑΤΑ          |     | UBL07IW |
| JCB JS 210                                   | JCB           |     | UBB300C |
| 3DX SUPER                                    | JCB           |     | UBE986D |
| 3DX SUPER                                    | JCB           |     | UBH429X |
| 3DX SUPER                                    | JCB           |     | UBH420V |
| Grinding Machines                            | INDIA         | 56  | PCS     |
| Concrete Polishing Machine Korean Technology |               | 6   | PCS     |
| Terrazzo Strips                              | KENYA         |     | MTR     |
| Grinding Stones                              | INDIA         |     | SET     |
| Polish Wax                                   | Germany       | 900 | LTR     |
| Oxides                                       | Germany       | 40  | BAGS    |
| BULLET                                       | Royal Enfield |     | PCS     |
| BOXER - Bikes                                | BAJAJ         | 14  | PCS     |
| Gearless Bikes - ACTIVA                      | HONDA         |     | PCS     |