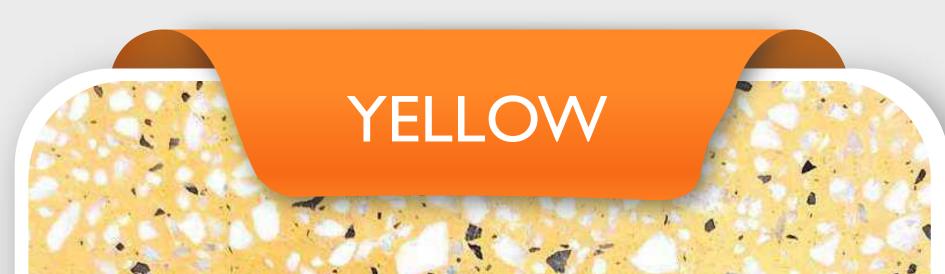

#### products all from one location.

We offer you an impeccable range of our forte: Terrazzo used for flooring, skirting, steps and columns in multiple colours like white, cream, grey, blue, green, red, orange, black, maroon, commercial grey etc.