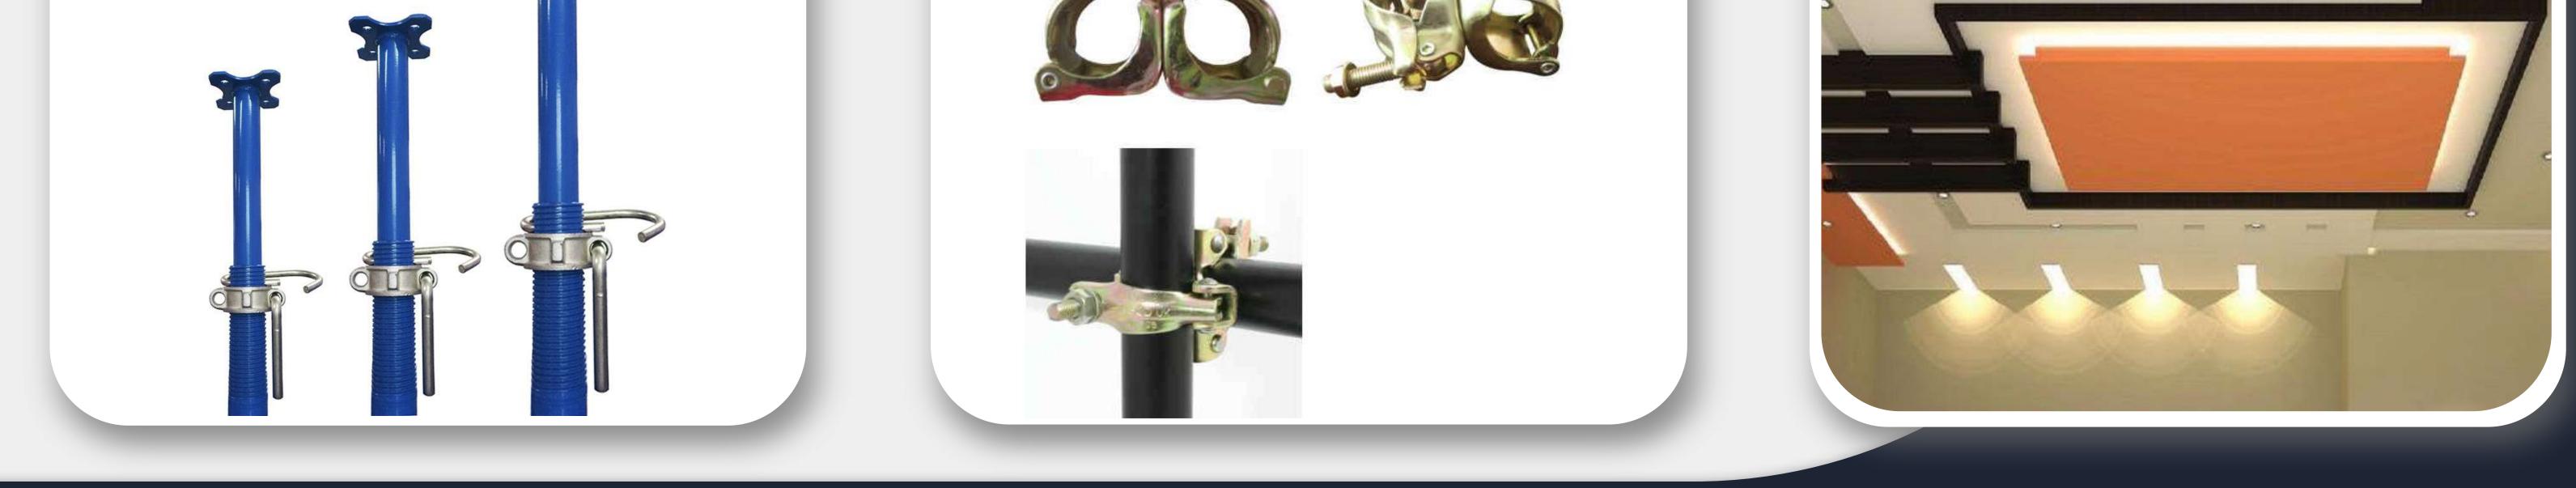

#### GI channels

- Wall Angles
- Furring Channels
- C channel
- Studs and Tracks

### Suspended ceilings with T -Grids

- Gypsum #154 #631 #567 #996 #997
- Acoustic Cross fissure, Radar, Omni

- Aluminium - Plain, Perforated and many more.

Our Gypsum products are always lauded by our clients for its quality, ease of use and economical price.