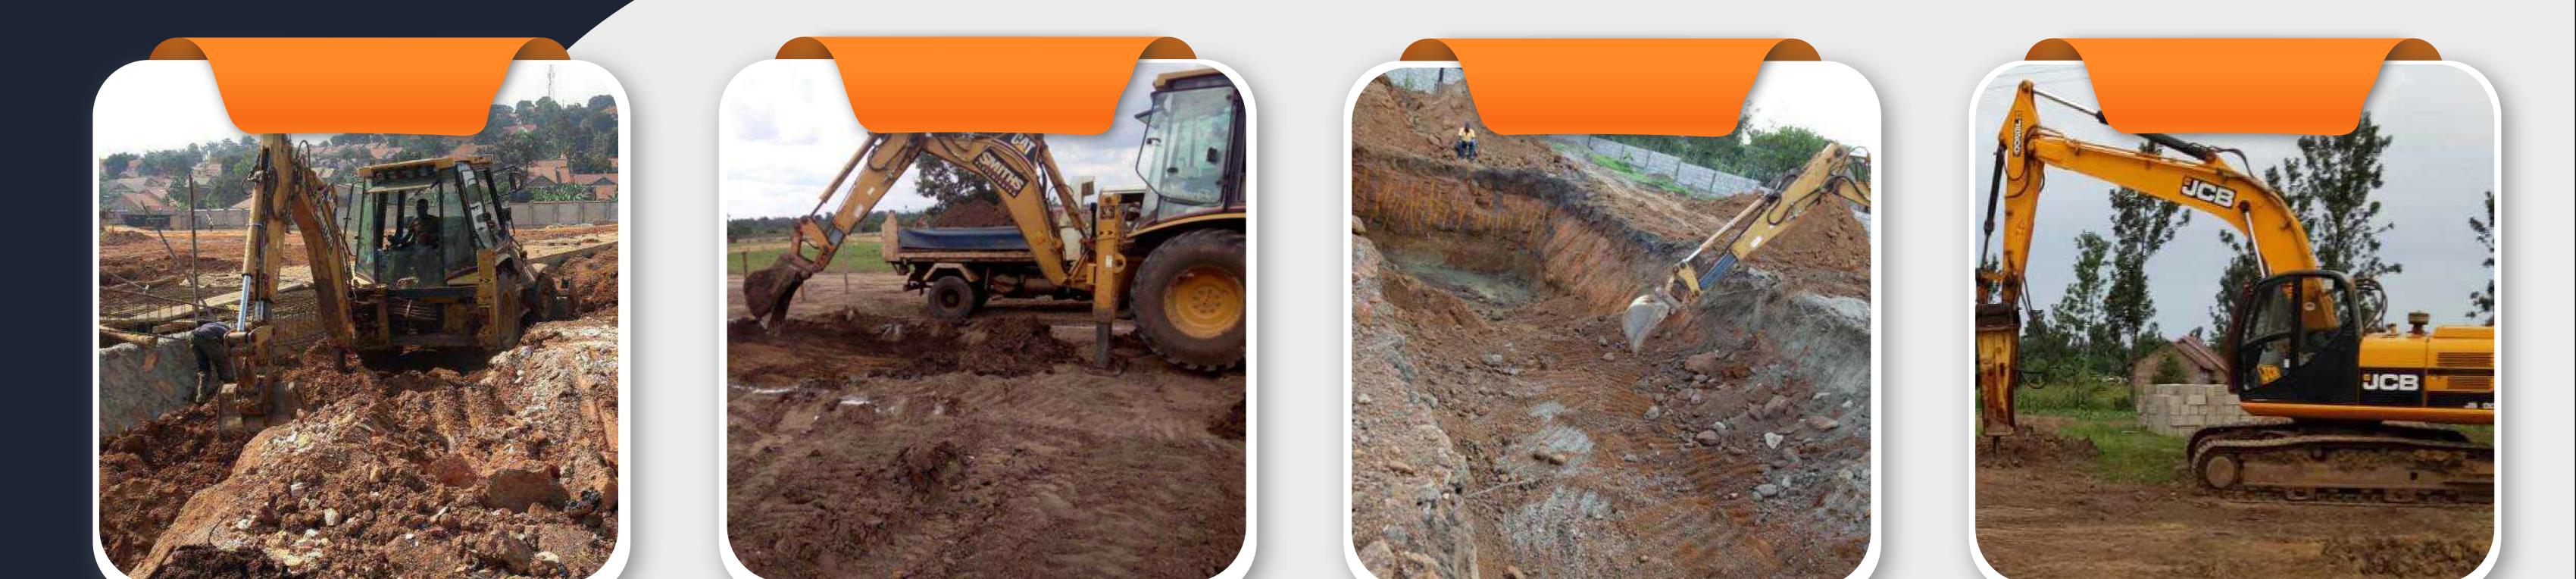

# EXCAVATION

# VEHICLES & EQUIPMENTS

| NAME OF EQUIPMENTS                           | MAKE          | QTY | DETAILS |
|----------------------------------------------|---------------|-----|---------|
| LX570                                        | LEXUS         |     | UBD369C |
| SELTOS                                       | KIA           |     | UBGI00U |
| LANDCRUISER - V8                             | ΤΟΥΟΤΑ        |     | SUPER   |
| HARRIER                                      | ΤΟΥΟΤΑ        |     | UBD773L |
| LANDCRUISER PRADO - TX                       | ΤΟΥΟΤΑ        |     | UAZ777J |
| DOUBLE CABIN - PICK UP                       | ΤΟΥΟΤΑ        | 2   | UAW722A |
| REGIUS                                       | ΤΟΥΟΤΑ        |     | UBD660A |
| MITSUBISHI - CANTER                          | MITSUBISHI    |     | UBG620L |
| 7 TON TIPPER                                 | ISUZU         |     | UAP575U |
| SINGLE CABIN - PICK UP                       | MAHINDRA      |     | UBG968Q |
| MITSUBISHI - CANTER BOX BODY                 | MITSUBISHI    |     | UAT900Y |
| SINGLE CABIN - PICK UP                       | ISUZU         |     | UAZ85IC |
| MITSUBISHI - CANTER BOX BODY                 | MITSUBISHI    |     | UAZ444B |
| SINGLE CABIN - PICK UP                       | MAHINDRA      |     | UBJ288E |
| EXCAVATOR 220-2                              | HITACHI       |     | UAY559Y |
| PC210-LC8                                    | KOMATSU       |     | UBB259A |
| TATA HITACHI                                 | ΤΑΤΑ          |     | UBL07IW |
| JCB JS 210                                   | JCB           |     | UBB300C |
| 3DX SUPER                                    | JCB           |     | UBE986D |
| 3DX SUPER                                    | JCB           |     | UBH429X |
| 3DX SUPER                                    | JCB           |     | UBH420V |
| Grinding Machines                            | INDIA         | 56  | PCS     |
| Concrete Polishing Machine Korean Technology |               | 6   | PCS     |
| Terrazzo Strips                              | KENYA         |     | MTR     |
| Grinding Stones                              | INDIA         |     | SET     |
| Polish Wax                                   | Germany       | 900 | LTR     |
| Oxides                                       | Germany       | 40  | BAGS    |
| BULLET                                       | Royal Enfield |     | PCS     |
| BOXER - Bikes                                | BAJAJ         | 14  | PCS     |
| Gearless Bikes - ACTIVA                      | HONDA         |     | PCS     |