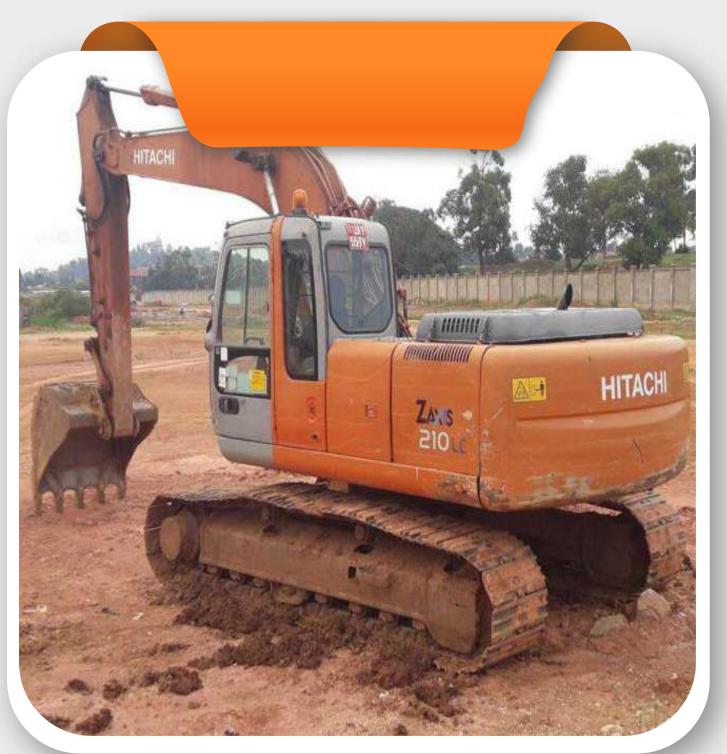

# EXCAVATION

# VEHICLES & EQUIPMENTS

| NAME OF EQUIPMENTS                           | MAKE          | QTY | DETAILS |
|----------------------------------------------|---------------|-----|---------|
| LX570                                        | LEXUS         |     | UBD369C |
| SELTOS                                       | KIA           |     | UBGI00U |
| LANDCRUISER - V8                             | ΤΟΥΟΤΑ        |     | SUPER   |
| HARRIER                                      | ΤΟΥΟΤΑ        |     | UBD773L |
| LANDCRUISER PRADO - TX                       | ΤΟΥΟΤΑ        |     | UAZ777J |
| DOUBLE CABIN - PICK UP                       | ΤΟΥΟΤΑ        | 2   | UAW722A |
| REGIUS                                       | ΤΟΥΟΤΑ        |     | UBD660A |
| MITSUBISHI - CANTER                          | MITSUBISHI    |     | UBG620L |
| 7 TON TIPPER                                 | ISUZU         |     | UAP575U |
| SINGLE CABIN - PICK UP                       | MAHINDRA      |     | UBG968Q |
| MITSUBISHI - CANTER BOX BODY                 | MITSUBISHI    |     | UAT900Y |
| SINGLE CABIN - PICK UP                       | ISUZU         |     | UAZ85IC |
| MITSUBISHI - CANTER BOX BODY                 | MITSUBISHI    |     | UAZ444B |
| SINGLE CABIN - PICK UP                       | MAHINDRA      |     | UBJ288E |
| EXCAVATOR 220-2                              | HITACHI       |     | UAY559Y |
| PC210-LC8                                    | KOMATSU       |     | UBB259A |
| TATA HITACHI                                 | ΤΑΤΑ          |     | UBL07IW |
| JCB JS 210                                   | JCB           |     | UBB300C |
| 3DX SUPER                                    | JCB           |     | UBE986D |
| 3DX SUPER                                    | JCB           |     | UBH429X |
| 3DX SUPER                                    | JCB           |     | UBH420V |
| Grinding Machines                            | INDIA         | 56  | PCS     |
| Concrete Polishing Machine Korean Technology |               | 6   | PCS     |
| Terrazzo Strips                              | KENYA         |     | MTR     |
| Grinding Stones                              | INDIA         |     | SET     |
| Polish Wax                                   | Germany       | 900 | LTR     |
| Oxides                                       | Germany       | 40  | BAGS    |
| BULLET                                       | Royal Enfield |     | PCS     |
| BOXER - Bikes                                | BAJAJ         | 14  | PCS     |
| Gearless Bikes - ACTIVA                      | HONDA         |     | PCS     |