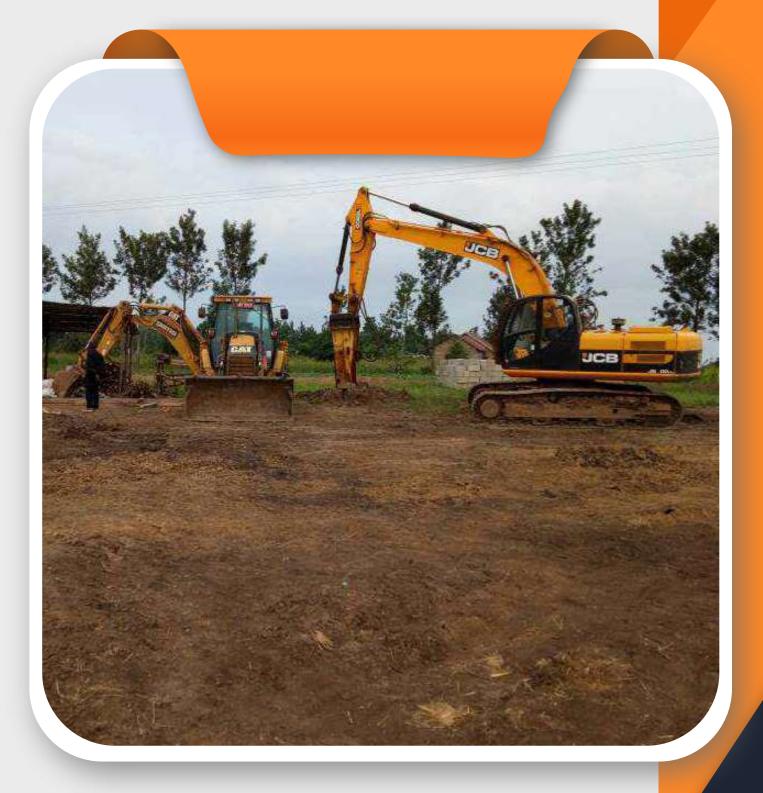

# EXCAVATION

# VEHICLES & EQUIPMENTS

| NAME OF EQUIPMENTS                           | MAKE          | QTY | DETAILS |
|----------------------------------------------|---------------|-----|---------|
| LX570                                        | LEXUS         |     | UBD369C |
| SELTOS                                       | KIA           |     | UBGI00U |
| LANDCRUISER - V8                             | ΤΟΥΟΤΑ        |     | SUPER   |
| HARRIER                                      | ΤΟΥΟΤΑ        |     | UBD773L |
| LANDCRUISER PRADO - TX                       | ΤΟΥΟΤΑ        |     | UAZ777J |
| DOUBLE CABIN - PICK UP                       | ΤΟΥΟΤΑ        | 2   | UAW722A |
| REGIUS                                       | ΤΟΥΟΤΑ        |     | UBD660A |
| MITSUBISHI - CANTER                          | MITSUBISHI    |     | UBG620L |
| 7 TON TIPPER                                 | ISUZU         |     | UAP575U |
| SINGLE CABIN - PICK UP                       | MAHINDRA      |     | UBG968Q |
| MITSUBISHI - CANTER BOX BODY                 | MITSUBISHI    |     | UAT900Y |
| SINGLE CABIN - PICK UP                       | ISUZU         |     | UAZ85IC |
| MITSUBISHI - CANTER BOX BODY                 | MITSUBISHI    |     | UAZ444B |
| SINGLE CABIN - PICK UP                       | MAHINDRA      |     | UBJ288E |
| EXCAVATOR 220-2                              | HITACHI       |     | UAY559Y |
| PC210-LC8                                    | KOMATSU       |     | UBB259A |
| TATA HITACHI                                 | ΤΑΤΑ          |     | UBL07IW |
| JCB JS 210                                   | JCB           |     | UBB300C |
| 3DX SUPER                                    | JCB           |     | UBE986D |
| 3DX SUPER                                    | JCB           |     | UBH429X |
| 3DX SUPER                                    | JCB           |     | UBH420V |
| Grinding Machines                            | INDIA         | 56  | PCS     |
| Concrete Polishing Machine Korean Technology |               | 6   | PCS     |
| Terrazzo Strips                              | KENYA         |     | MTR     |
| Grinding Stones                              | INDIA         |     | SET     |
| Polish Wax                                   | Germany       | 900 | LTR     |
| Oxides                                       | Germany       | 40  | BAGS    |
| BULLET                                       | Royal Enfield |     | PCS     |
| BOXER - Bikes                                | BAJAJ         | 14  | PCS     |
| Gearless Bikes - ACTIVA                      | HONDA         |     | PCS     |