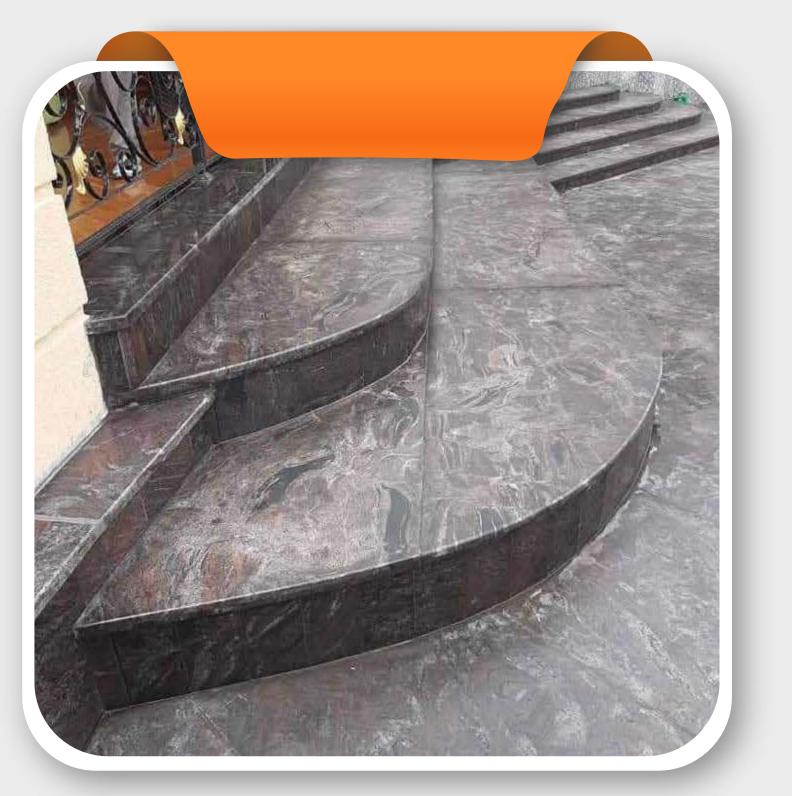

# TERRAZZO COMPLETED PROJECTS

#### products all from one location.

We offer you an impeccable range of our forte: Terrazzo used for flooring, skirting, steps and columns in multiple colours like white, cream, grey, blue, green, red, orange, black, maroon, commercial grey etc.