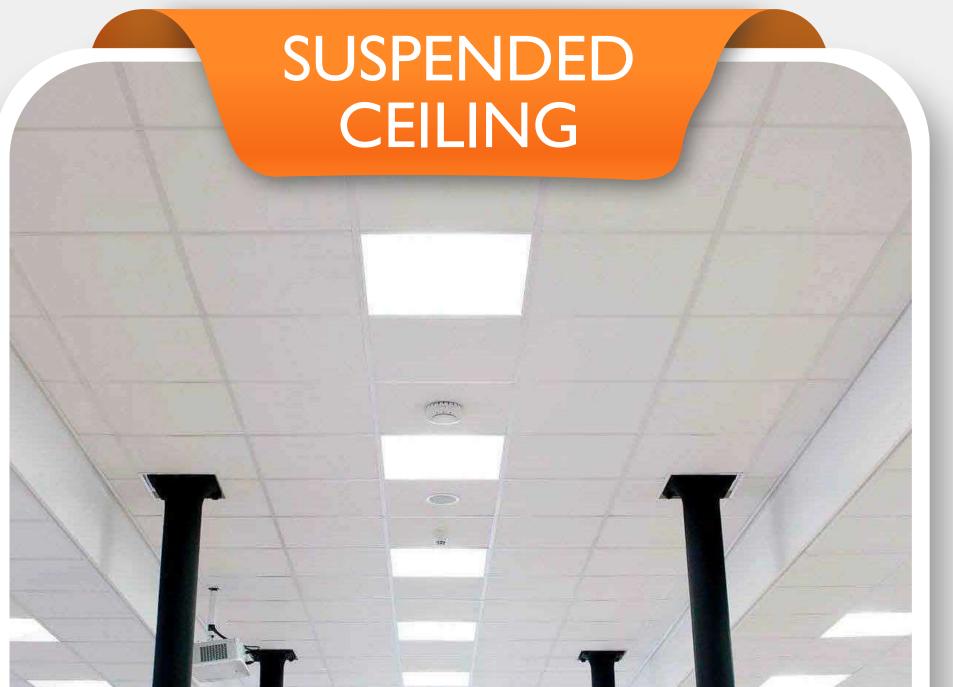

### **GYPSUM BOARDS & SUSPENDED CEILING**

Our Gypsum boards & suspended ceiling are of high specification finish, performance and sustainability.

### Suspended ceilings with T -Grids

- Gypsum #154 #631 #567 #996 #997
- Acoustic Cross fissure, Radar, Omni

- Aluminium - Plain, Perforated and many more.

Our Gypsum products are always lauded by our clients for its quality, ease of use and economical price.