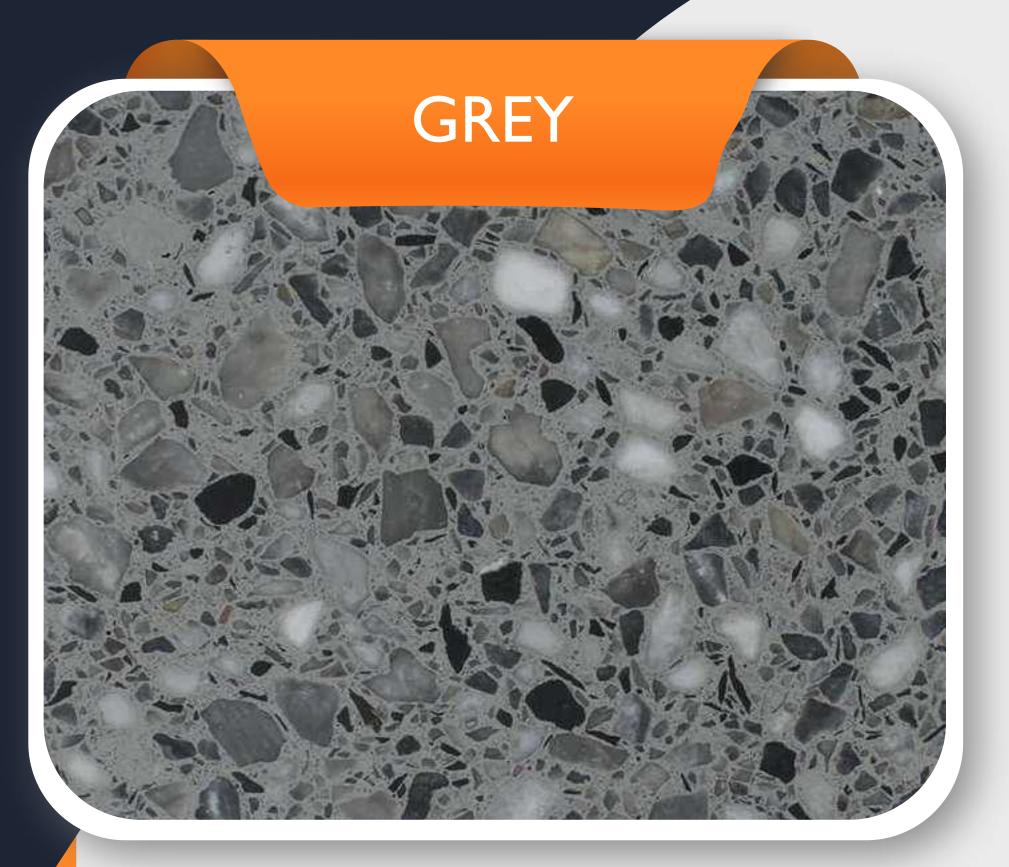

#### products all from one location.

We offer you an impeccable range of our forte: Terrazzo used for flooring, skirting, steps and columns in multiple colours like white, cream, grey, blue, green, red, orange, black, maroon, commercial grey etc.