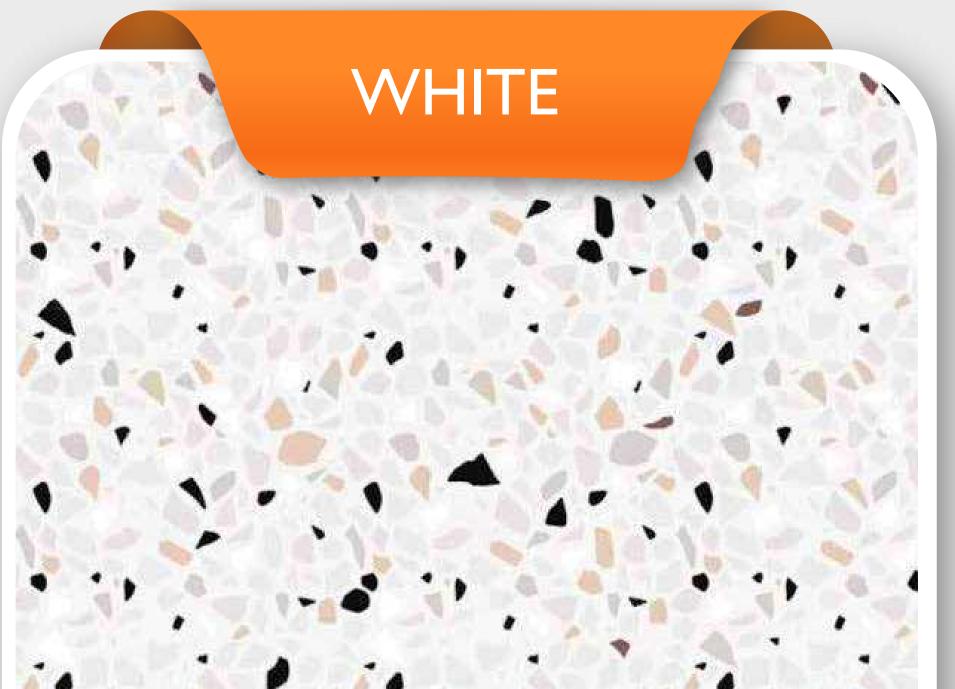

#### products all from one location.

We offer you an impeccable range of our forte: Terrazzo used for flooring, skirting, steps and columns in multiple colours like white, cream, grey, blue, green, red, orange, black, maroon, commercial grey etc.