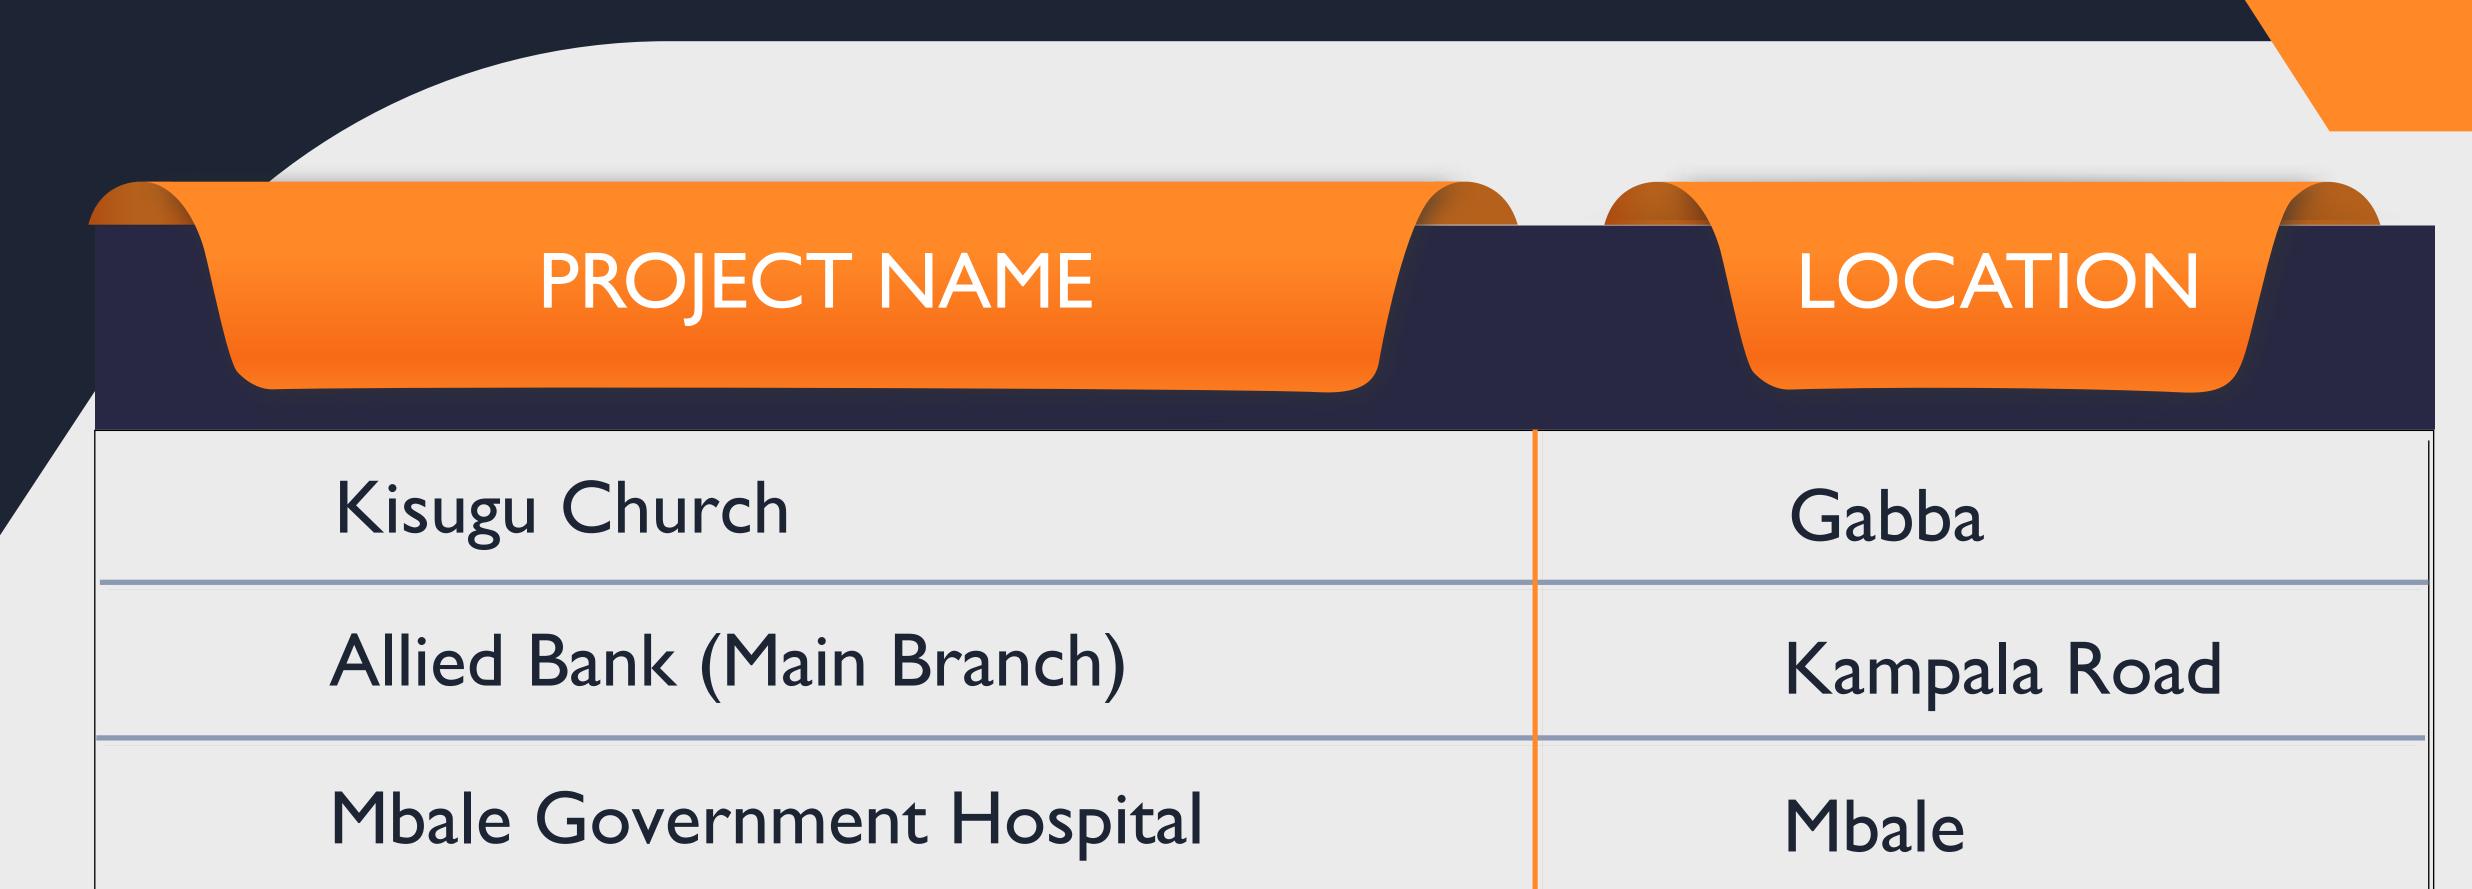

# COMPLETED PROJECTS

| Tororo Government Hospital                  | Tororo           |  |
|---------------------------------------------|------------------|--|
| Mukwano Show Rooms                          | Portbell Road    |  |
| Tropical Africa bank                        | Kampala / Masaka |  |
| Mukwano Flats                               | Makerere         |  |
| Goverment Hospital                          | Yumbe            |  |
| Antonian Restaurant                         | Pionior mall     |  |
| Britania Factories Juice/Buiscuit Factories | Kampala          |  |
| Green Hill School III phase                 | Kibuli           |  |
| Patidar Samaj                               | Kampala          |  |
| Mr. Karia s Residence                       | Bugolobi Bunglow |  |
| Mukwano Mall- Kagwe Road                    | Kampala          |  |
| Mbarara Hospital-MOH                        | Mbarara          |  |
| Bulissa Hospital-MOH                        | Bulissa          |  |
| Mulago Hospital Phase I, Heart Unit-MOH     | Mulago           |  |
| Mulago Hospital Phase II,Cancer Unit-MOH    | Mulago           |  |
| Crestfoam factory                           | Nambole          |  |
| Supor factory                               | Ruguasarara      |  |