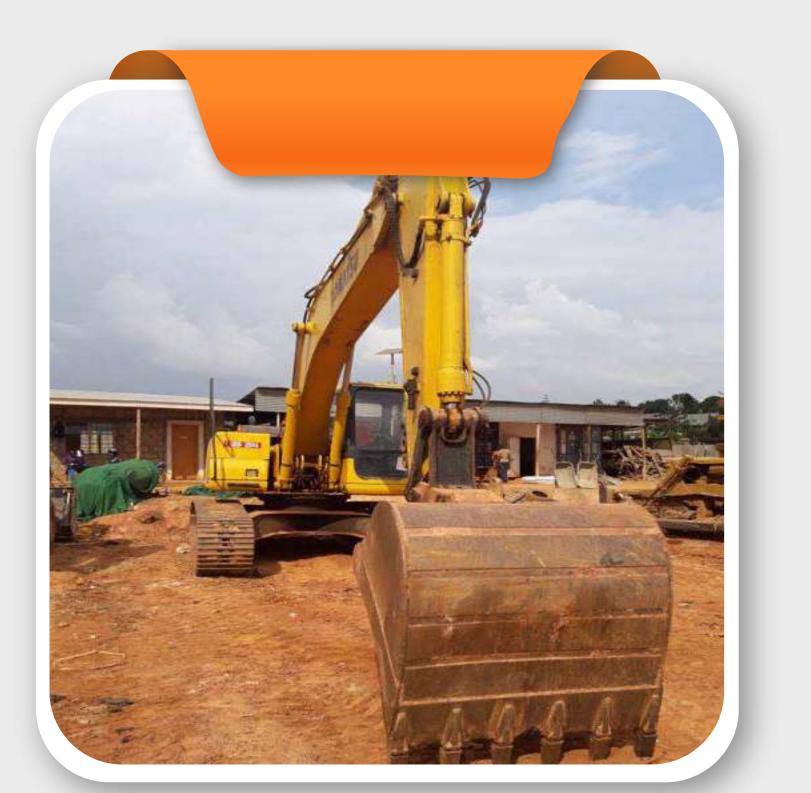

# EXCAVATION

# VEHICLES & EQUIPMENTS

| NAME OF EQUIPMENTS                           | MAKE          | QTY | DETAILS |
|----------------------------------------------|---------------|-----|---------|
| LX570                                        | LEXUS         |     | UBD369C |
| SELTOS                                       | KIA           |     | UBGI00U |
| LANDCRUISER - V8                             | ΤΟΥΟΤΑ        |     | SUPER   |
| HARRIER                                      | ΤΟΥΟΤΑ        |     | UBD773L |
| LANDCRUISER PRADO - TX                       | ΤΟΥΟΤΑ        |     | UAZ777J |
| DOUBLE CABIN - PICK UP                       | ΤΟΥΟΤΑ        | 2   | UAW722A |
| REGIUS                                       | ΤΟΥΟΤΑ        |     | UBD660A |
| MITSUBISHI - CANTER                          | MITSUBISHI    |     | UBG620L |
| 7 TON TIPPER                                 | ISUZU         |     | UAP575U |
| SINGLE CABIN - PICK UP                       | MAHINDRA      |     | UBG968Q |
| MITSUBISHI - CANTER BOX BODY                 | MITSUBISHI    |     | UAT900Y |
| SINGLE CABIN - PICK UP                       | ISUZU         |     | UAZ85IC |
| MITSUBISHI - CANTER BOX BODY                 | MITSUBISHI    |     | UAZ444B |
| SINGLE CABIN - PICK UP                       | MAHINDRA      |     | UBJ288E |
| EXCAVATOR 220-2                              | HITACHI       |     | UAY559Y |
| PC210-LC8                                    | KOMATSU       |     | UBB259A |
| TATA HITACHI                                 | ΤΑΤΑ          |     | UBL07IW |
| JCB JS 210                                   | JCB           |     | UBB300C |
| 3DX SUPER                                    | JCB           |     | UBE986D |
| 3DX SUPER                                    | JCB           |     | UBH429X |
| 3DX SUPER                                    | JCB           |     | UBH420V |
| Grinding Machines                            | INDIA         | 56  | PCS     |
| Concrete Polishing Machine Korean Technology |               | 6   | PCS     |
| Terrazzo Strips                              | KENYA         |     | MTR     |
| Grinding Stones                              | INDIA         |     | SET     |
| Polish Wax                                   | Germany       | 900 | LTR     |
| Oxides                                       | Germany       | 40  | BAGS    |
| BULLET                                       | Royal Enfield |     | PCS     |
| BOXER - Bikes                                | BAJAJ         | 14  | PCS     |
| Gearless Bikes - ACTIVA                      | HONDA         |     | PCS     |