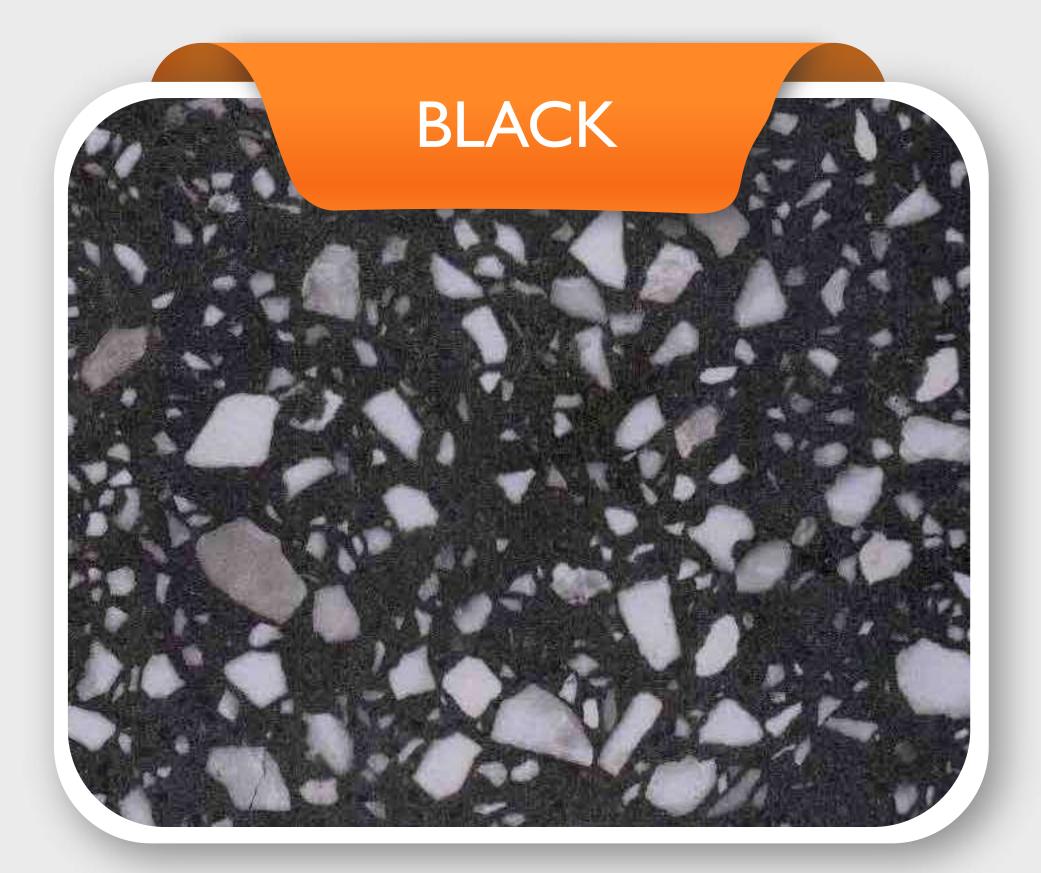

#### products all from one location.

We offer you an impeccable range of our forte: Terrazzo used for flooring, skirting, steps and columns in multiple colours like white, cream, grey, blue, green, red, orange, black, maroon, commercial grey etc.