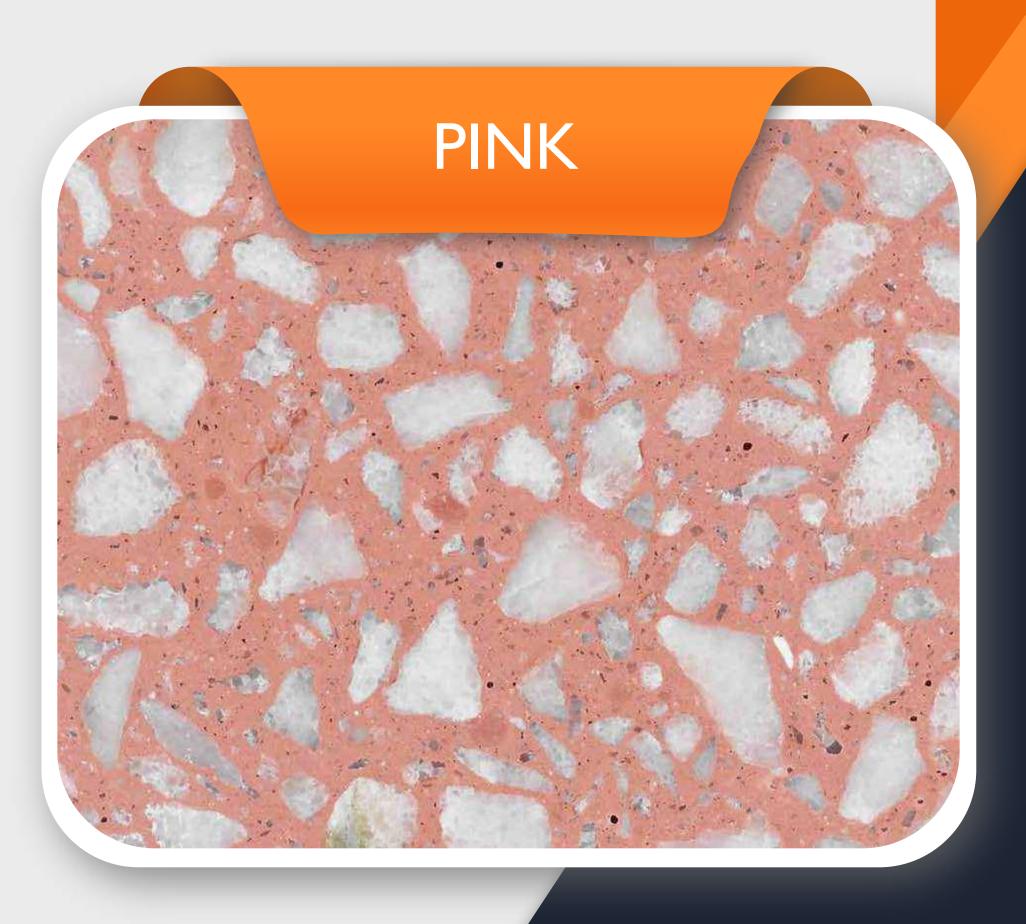

#### products all from one location.

We offer you an impeccable range of our forte: Terrazzo used for flooring, skirting, steps and columns in multiple colours like white, cream, grey, blue, green, red, orange, black, maroon, commercial grey etc.