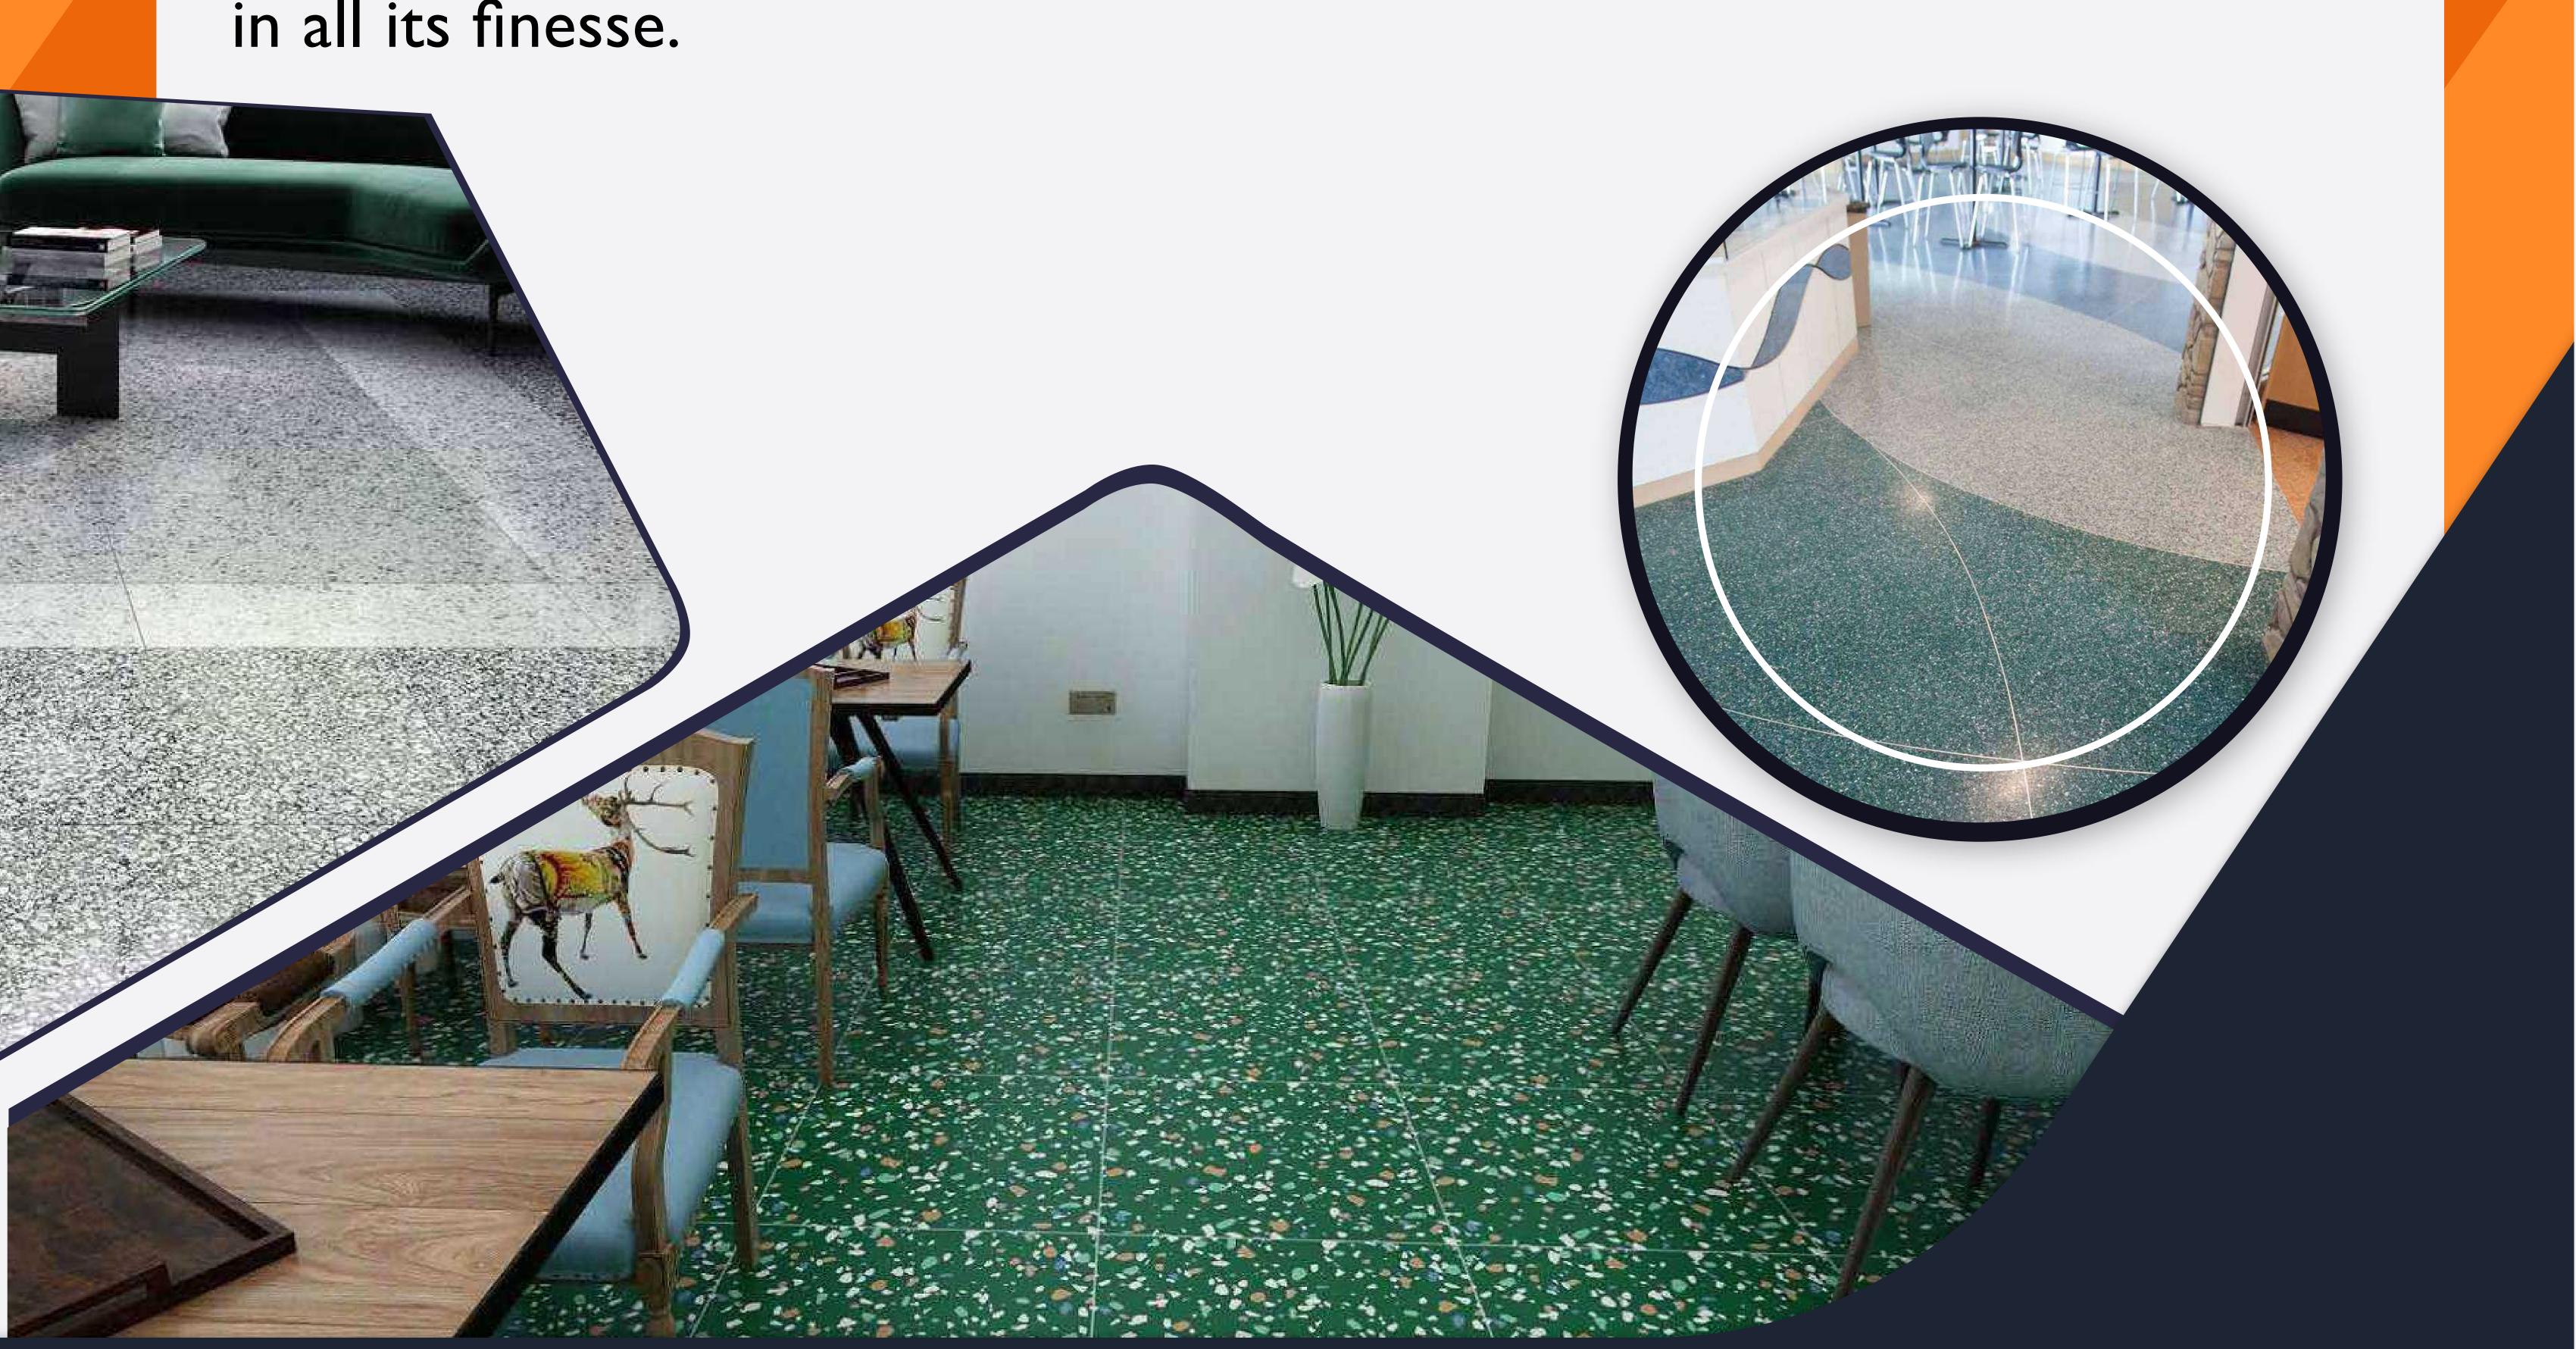

## TERRAZZO

### INTRODUCTION OF TERRAZZO

Super Terrazzo is experienced in working with architects, designers, and builders to transform your vision into a reality. We help architects and interior designers plan and build custom terrazzo flooring and

#### products all from one location.

We offer you an impeccable range of our forte: Terrazzo used for flooring, skirting, steps and columns in multiple colours like white, cream, grey, blue, green, red, orange, black, maroon, commercial grey etc.

Our work speaks for itself and our highly skilled labour force, modernized equipment, highly experienced head staff and management team back our statements. We keep our way of working as polished as our terrazzo and our eyes are always on the satisfaction of our customers. Come work with us and give us a chance to serve you with our products