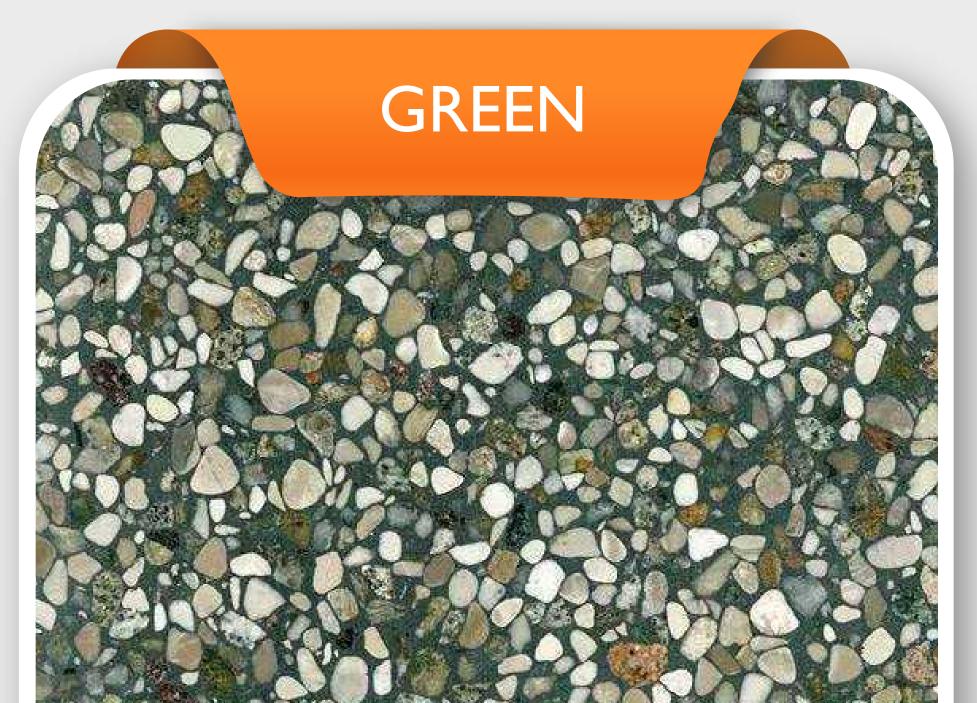

#### products all from one location.

We offer you an impeccable range of our forte: Terrazzo used for flooring, skirting, steps and columns in multiple colours like white, cream, grey, blue, green, red, orange, black, maroon, commercial grey etc.