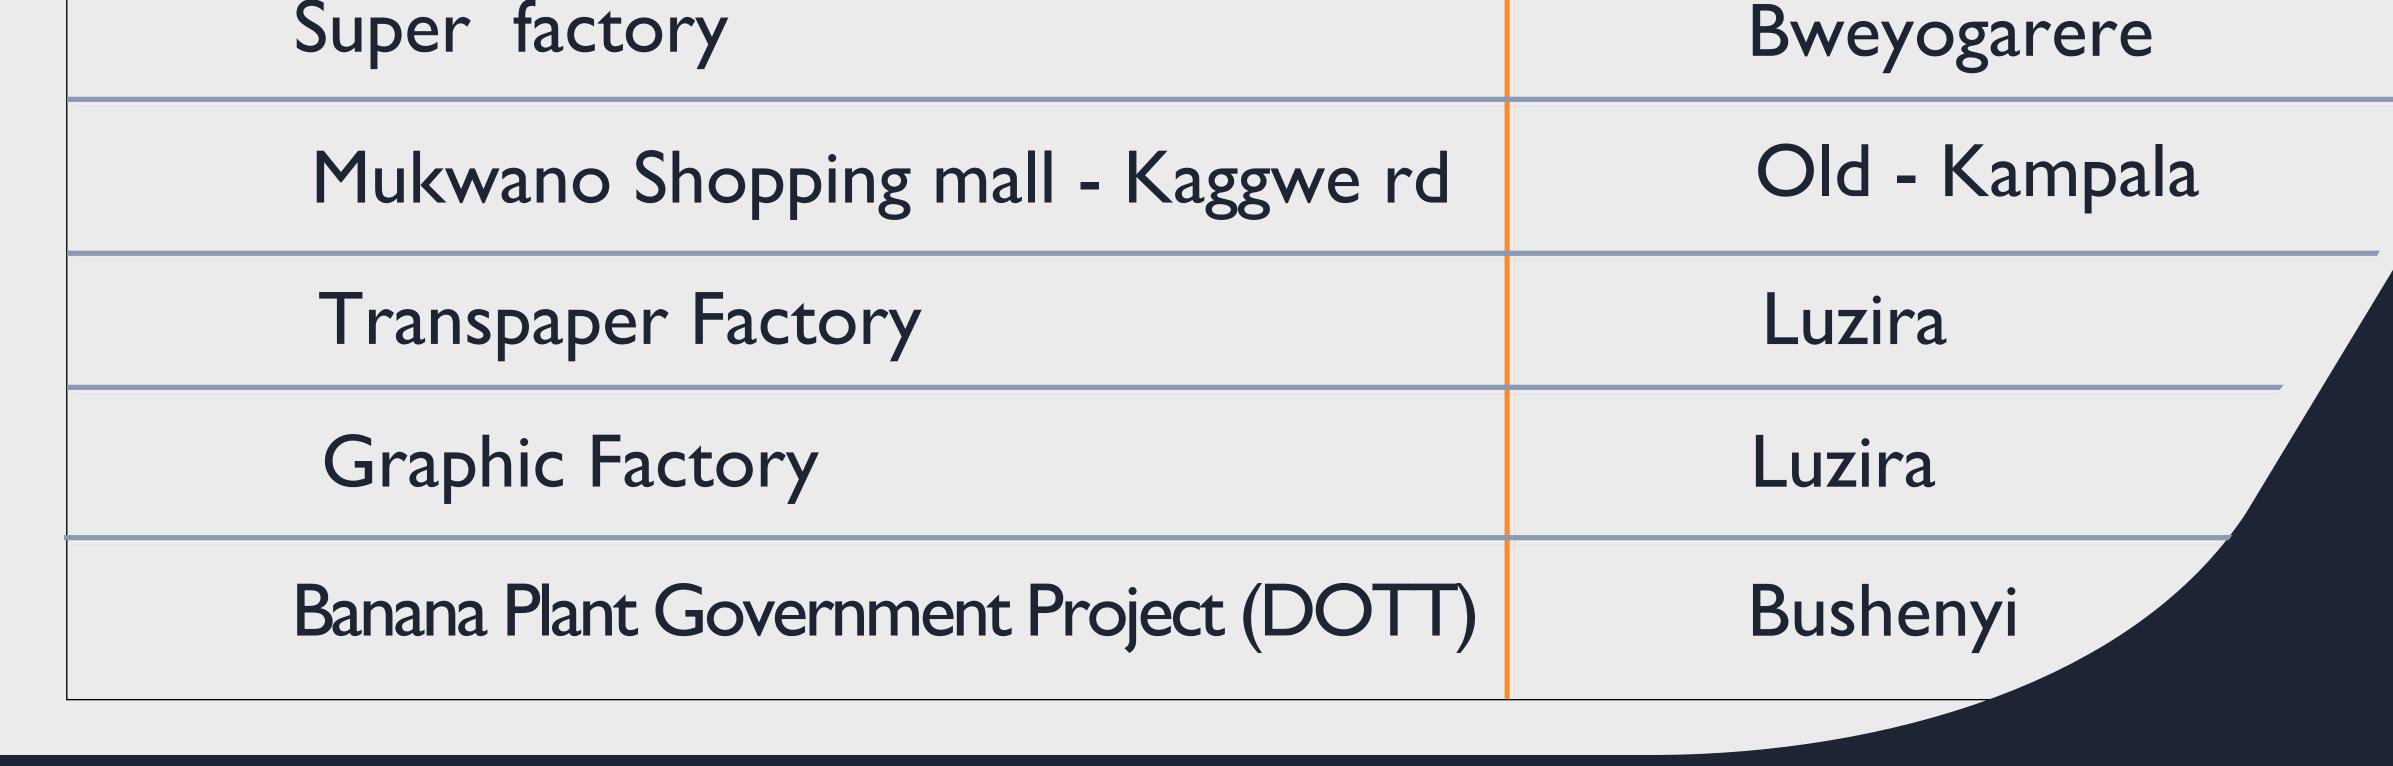

# COMPLETED PROJECTS

| Bai Healthcare centre                         | Old Kampala    |  |
|-----------------------------------------------|----------------|--|
| Aids Information Center                       | Kisenyi        |  |
| Shell Petrol Station                          | Seeta          |  |
| Mukwano Arcade (Phase I,II,III,IV)            | UTC            |  |
| Kigumba Tea Factory                           | Fort Portal    |  |
| A.P.S. Temple                                 | Clock Tower    |  |
| Mukwano Shoppers Plaza (Phase I,II,III)       | Nakasero       |  |
| Mukwano Peoples Plaza                         | William Street |  |
| Italian Pri. School (Phase I,II)              | Nsambya        |  |
| Rwenzori Beverages Namanve (I,II,III,IV.V,VI) | Namanwe        |  |
| Speke Resort Munyonyo                         | Ggaba          |  |
| Government Hospital (Phase I to 12)           | Soroti         |  |
| Engen Petrol Station                          | Lugogo         |  |
| British High Commission                       | Kamokya        |  |
| Standard Chartered Bank                       | Kampala        |  |
| Museveni Hospital                             | Entebbe        |  |
| Britania Factory                              | N Ltin de      |  |

# COMPLETED PROJECTS

| Tororo Government Hospital                  | Tororo           |  |
|---------------------------------------------|------------------|--|
| Mukwano Show Rooms                          | Portbell Road    |  |
| Tropical Africa bank                        | Kampala / Masaka |  |
| Mukwano Flats                               | Makerere         |  |
| Goverment Hospital                          | Yumbe            |  |
| Antonian Restaurant                         | Pionior mall     |  |
| Britania Factories Juice/Buiscuit Factories | Kampala          |  |
| Green Hill School III phase                 | Kibuli           |  |
| Patidar Samaj                               | Kampala          |  |
| Mr. Karia s Residence                       | Bugolobi Bunglow |  |
| Mukwano Mall- Kagwe Road                    | Kampala          |  |
| Mbarara Hospital-MOH                        | Mbarara          |  |
| Bulissa Hospital-MOH                        | Bulissa          |  |
| Mulago Hospital Phase I, Heart Unit-MOH     | Mulago           |  |
| Mulago Hospital Phase II,Cancer Unit-MOH    | Mulago           |  |
| Crestfoam factory                           | Nambole          |  |
| Supor factory                               | Ruguasarara      |  |

# COMPLETED PROJECTS

|                           | Jinja       |  |
|---------------------------|-------------|--|
| A.P.S. Temple             | Tororo      |  |
| Swaminarayan Temple       | Old Kampala |  |
| Government Offices        | Banda       |  |
| Church (George Street)    | Kampala     |  |
| Bugolobi Bungalow         | Owino       |  |
| Meera Investment Bungalow | Fort Portal |  |
| Casment Bungalow          | Kampala     |  |
| National Mosque           | Old Kampala |  |
| Nakivubo Trade Centre     | Sawriyako   |  |
| German Embassy            | Kololo      |  |
| Ggaba Houses 7            | Ggaba       |  |
| Parliament of Uganda      | Kampala     |  |
| Caltex Petrol Station     | Jinja       |  |
| Government School         | Jinja       |  |
| Government School         | Kamuli      |  |
| Government School         | Busia       |  |
| Government School         | Iganga      |  |