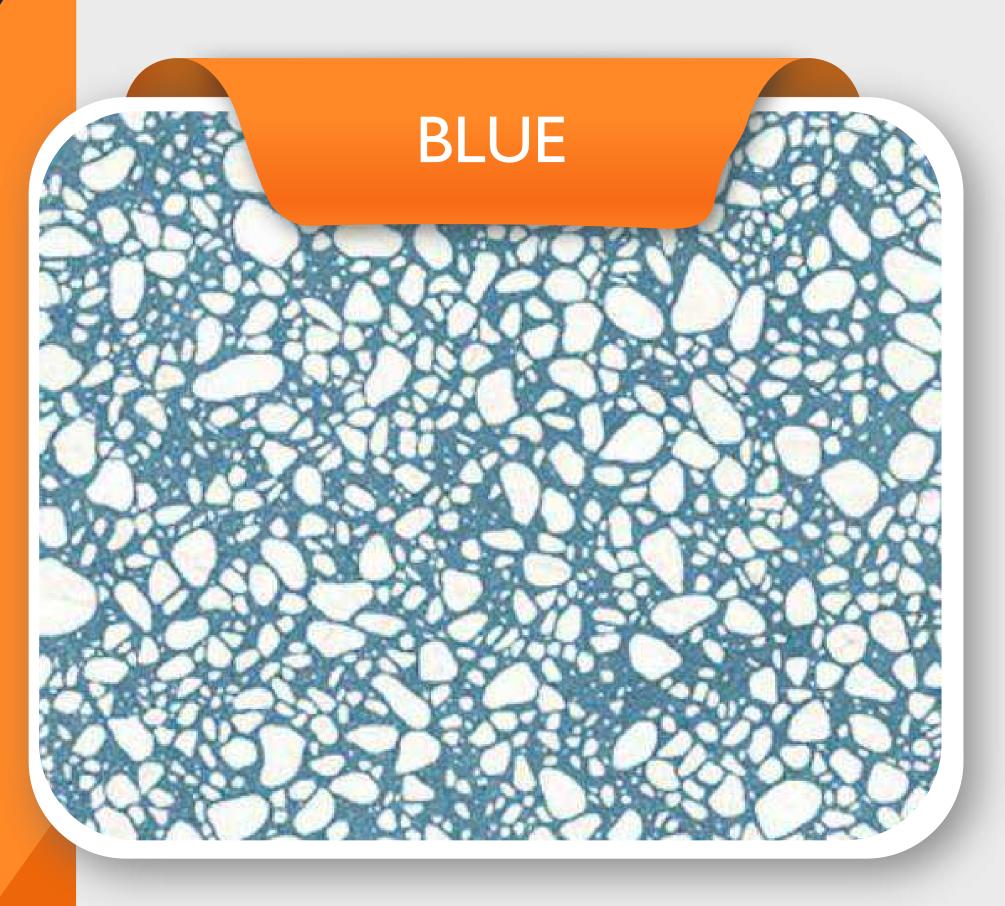

#### products all from one location.

We offer you an impeccable range of our forte: Terrazzo used for flooring, skirting, steps and columns in multiple colours like white, cream, grey, blue, green, red, orange, black, maroon, commercial grey etc.