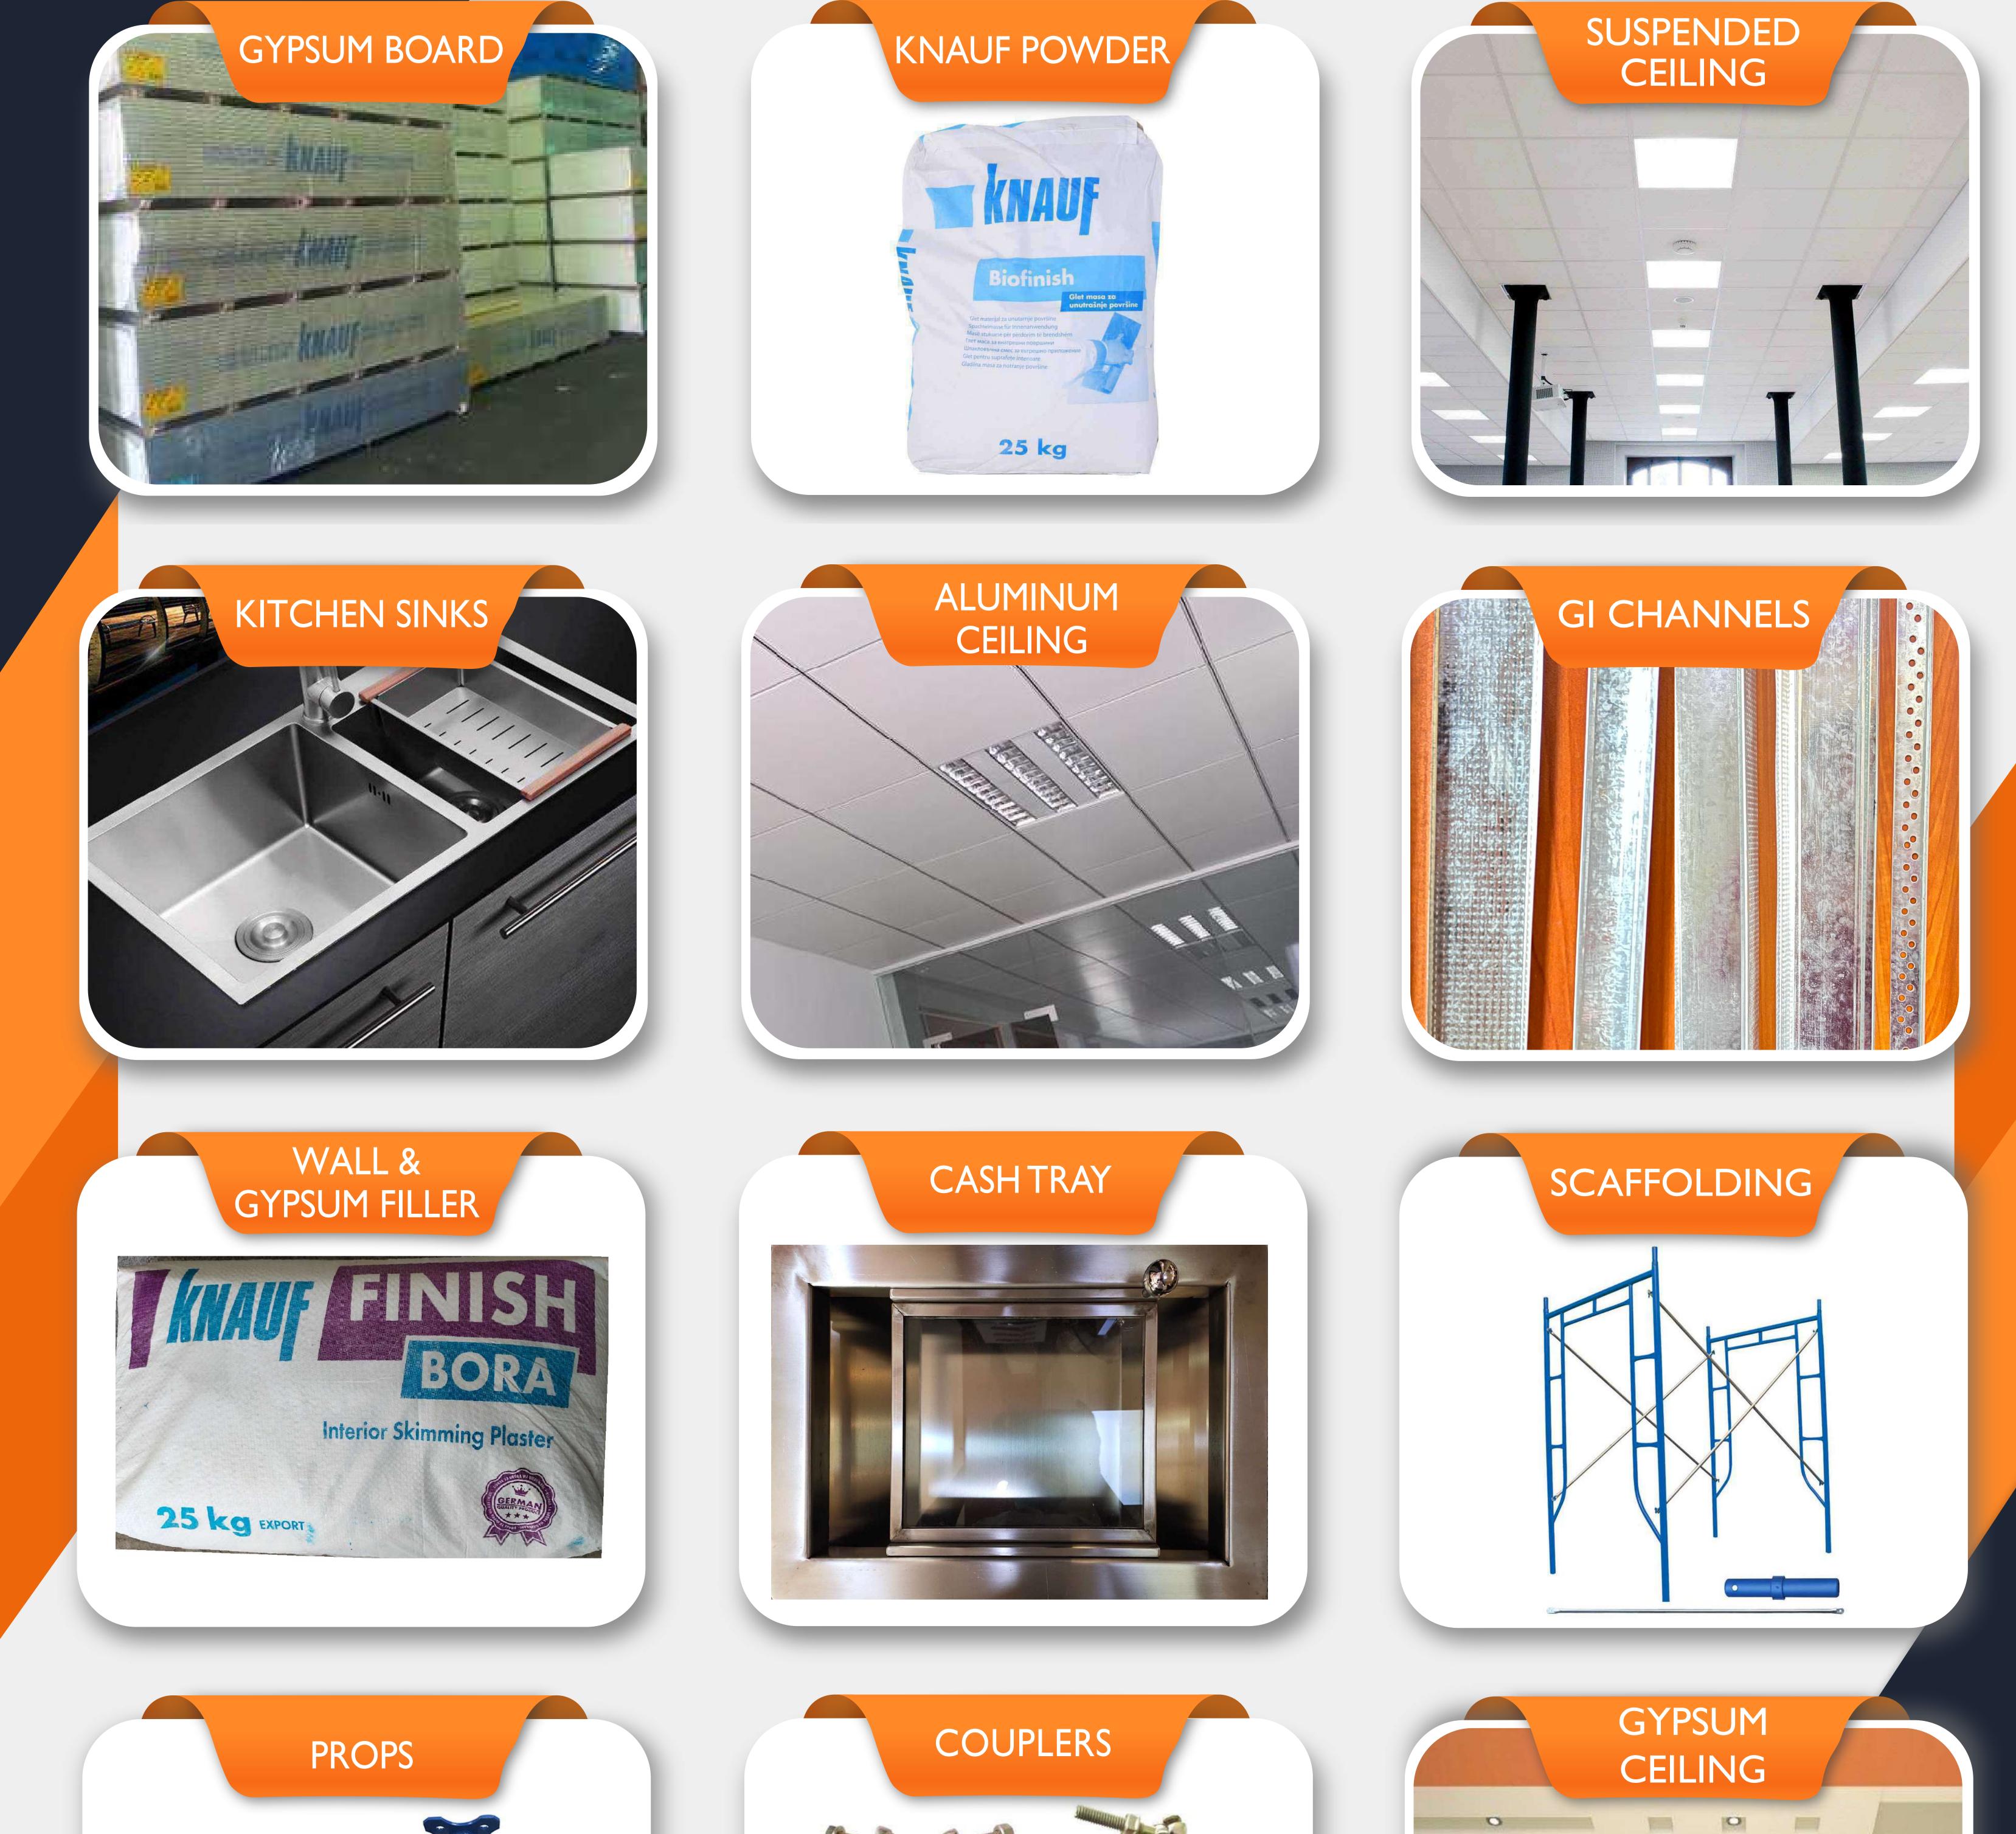

### **GYPSUM BOARDS & SUSPENDED CEILING**

Our Gypsum boards & suspended ceiling are of high specification finish, performance and sustainability.

### We supply KNAUF Gypsum boards

- Regular Gypsum Board
- Moisture resistant Gypsum Board
- Fire Resistant Gypsum Board

#### GI channels

- Wall Angles
- Furring Channels
- C channel
- Studs and Tracks

### Suspended ceilings with T -Grids

- Gypsum #154 #631 #567 #996 #997
- Acoustic Cross fissure, Radar, Omni

- Aluminium - Plain, Perforated and many more.

Our Gypsum products are always lauded by our clients for its quality, ease of use and economical price.

(Authorized distributor of KNAUF Products in Uganda)

# OUR PRODUCTS