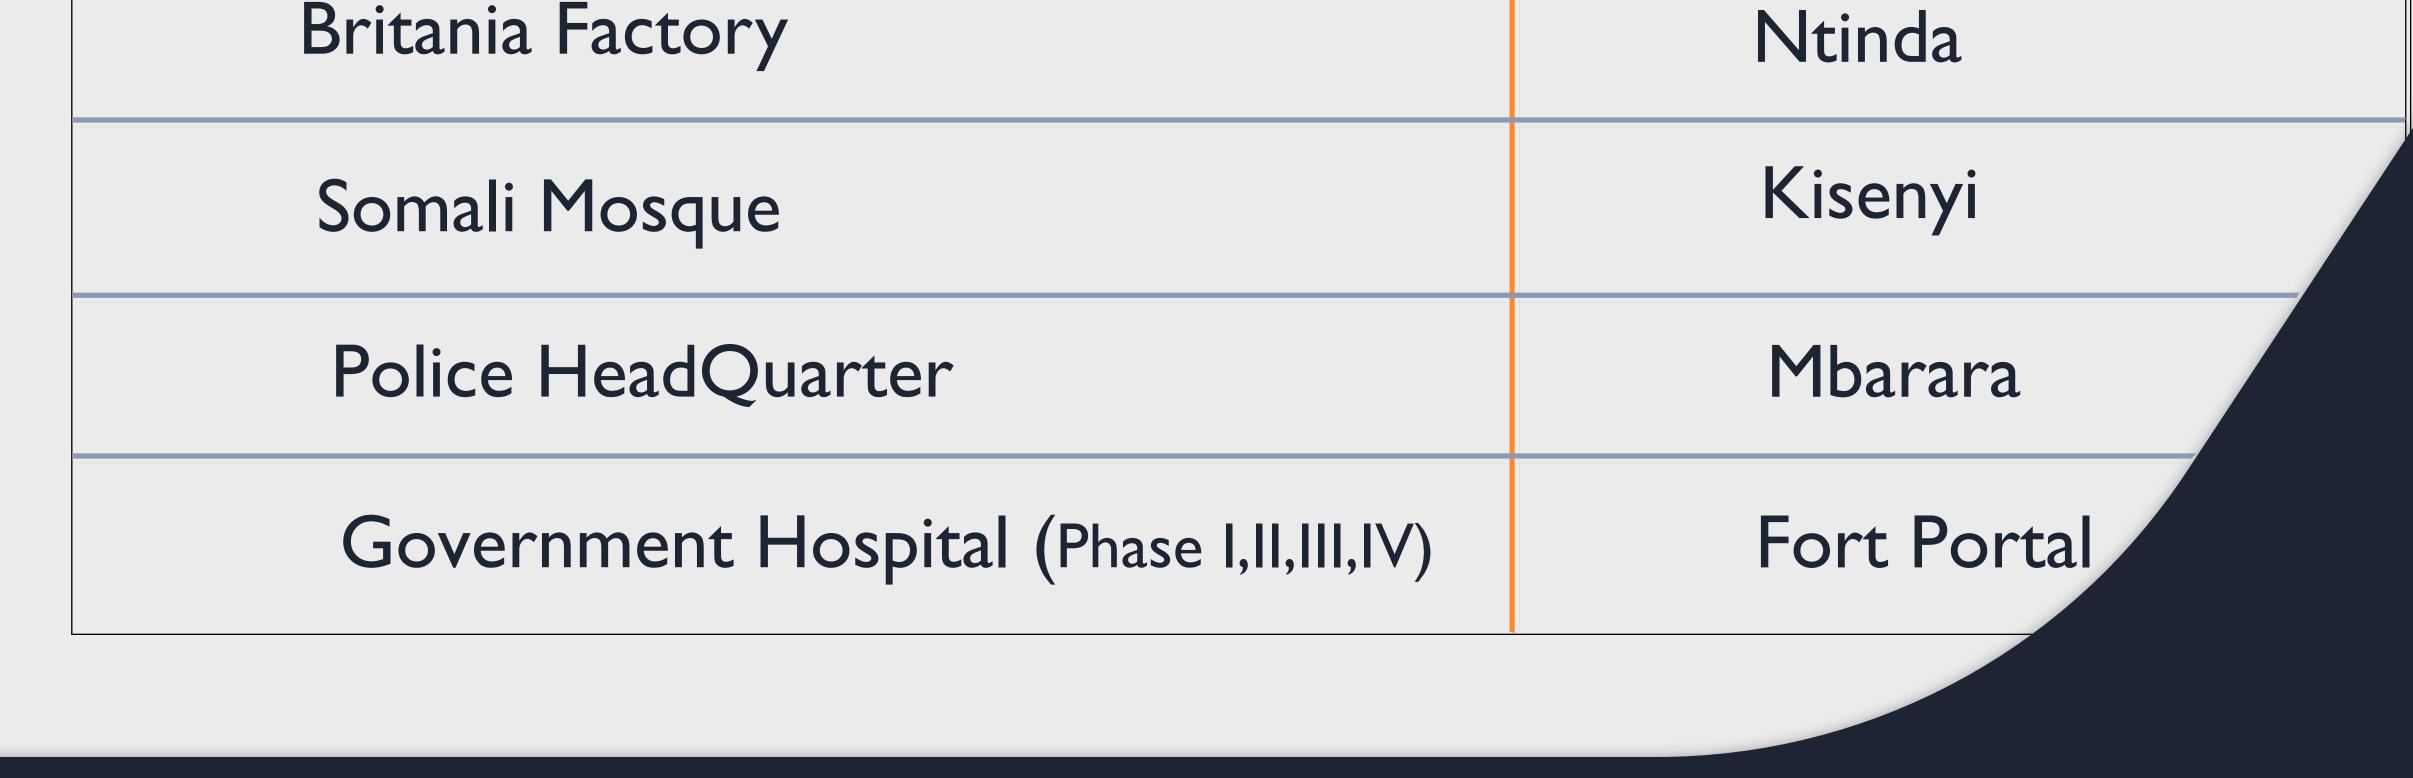

# COMPLETED PROJECTS

| Bai Healthcare centre                         | Old Kampala    |  |
|-----------------------------------------------|----------------|--|
| Aids Information Center                       | Kisenyi        |  |
| Shell Petrol Station                          | Seeta          |  |
| Mukwano Arcade (Phase I,II,III,IV)            | UTC            |  |
| Kigumba Tea Factory                           | Fort Portal    |  |
| A.P.S. Temple                                 | Clock Tower    |  |
| Mukwano Shoppers Plaza (Phase I,II,III)       | Nakasero       |  |
| Mukwano Peoples Plaza                         | William Street |  |
| Italian Pri. School (Phase I,II)              | Nsambya        |  |
| Rwenzori Beverages Namanve (I,II,III,IV.V,VI) | Namanwe        |  |
| Speke Resort Munyonyo                         | Ggaba          |  |
| Government Hospital (Phase I to 12)           | Soroti         |  |
| Engen Petrol Station                          | Lugogo         |  |
| British High Commission                       | Kamokya        |  |
| Standard Chartered Bank                       | Kampala        |  |
| Museveni Hospital                             | Entebbe        |  |
| Britania Factory                              | N Ltin de      |  |