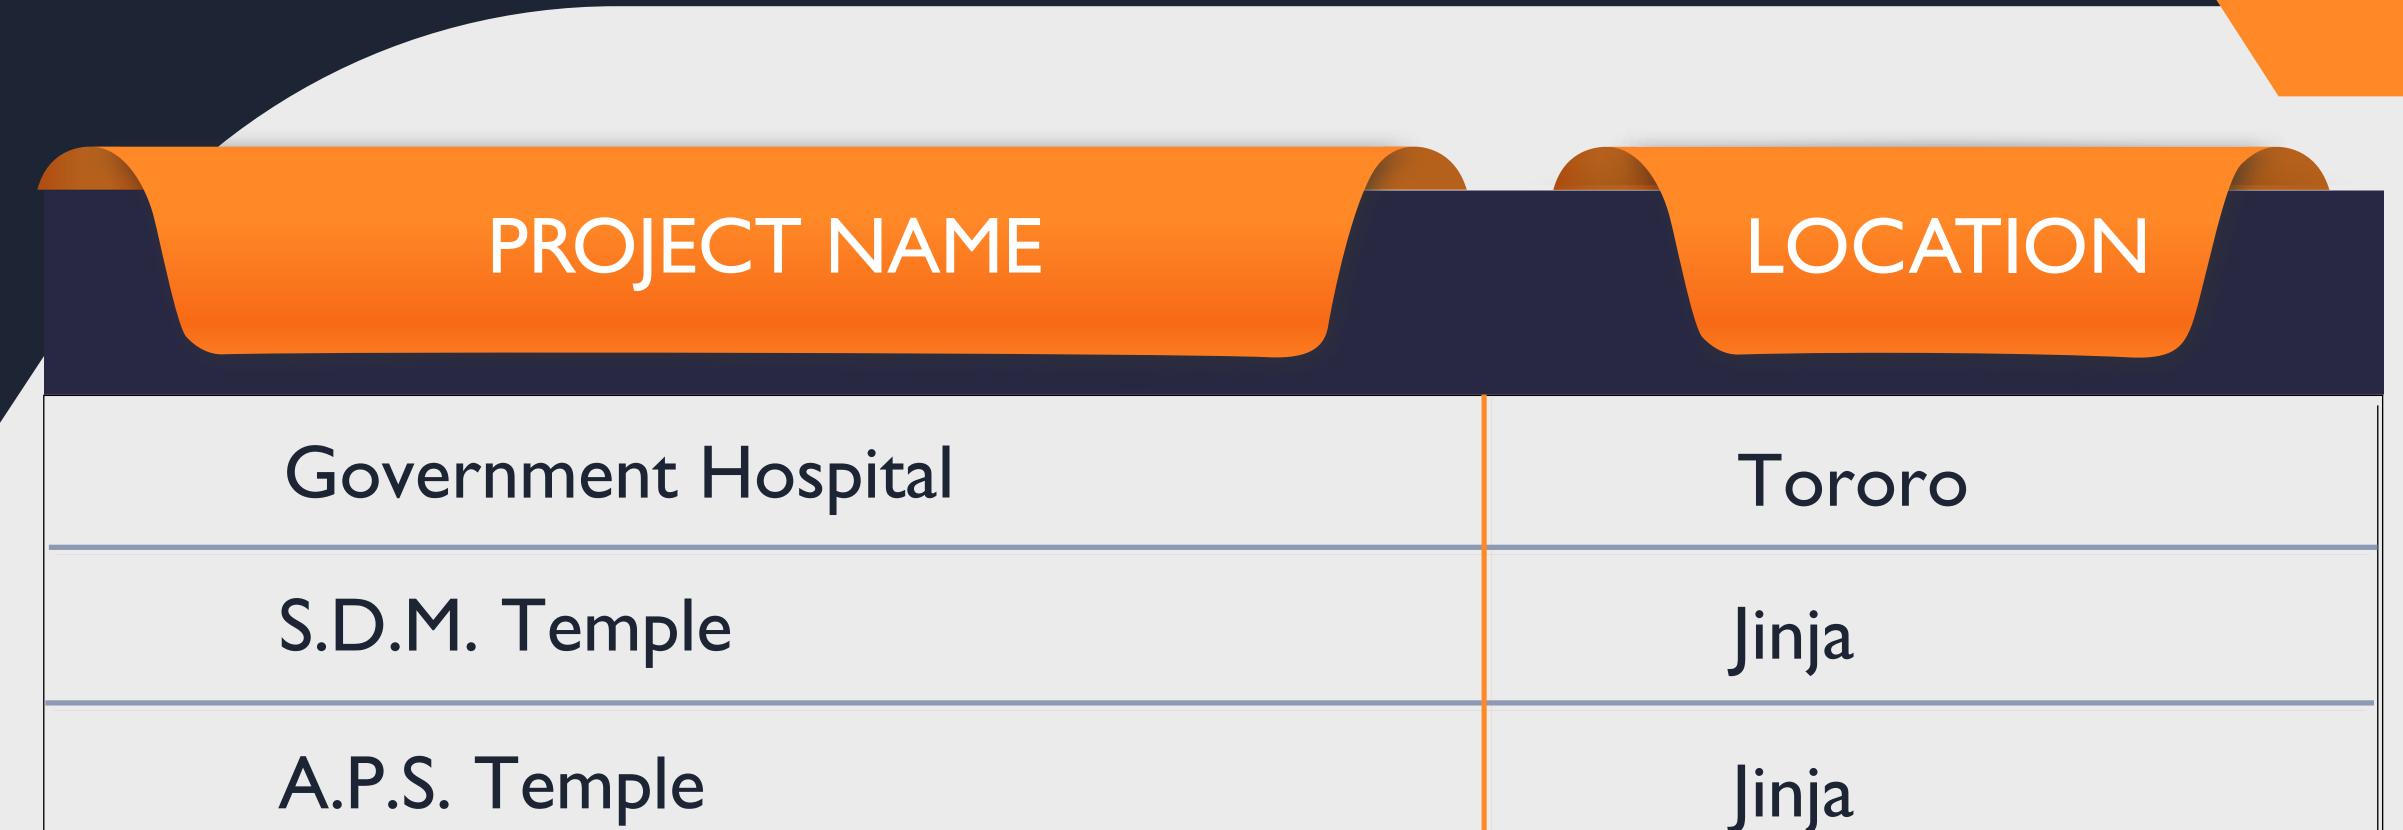

# COMPLETED PROJECTS

| Bai Healthcare centre                         | Old Kampala    |  |
|-----------------------------------------------|----------------|--|
| Aids Information Center                       | Kisenyi        |  |
| Shell Petrol Station                          | Seeta          |  |
| Mukwano Arcade (Phase I,II,III,IV)            | UTC            |  |
| Kigumba Tea Factory                           | Fort Portal    |  |
| A.P.S. Temple                                 | Clock Tower    |  |
| Mukwano Shoppers Plaza (Phase I,II,III)       | Nakasero       |  |
| Mukwano Peoples Plaza                         | William Street |  |
| Italian Pri. School (Phase I,II)              | Nsambya        |  |
| Rwenzori Beverages Namanve (I,II,III,IV.V,VI) | Namanwe        |  |
| Speke Resort Munyonyo                         | Ggaba          |  |
| Government Hospital (Phase I to 12)           | Soroti         |  |
| Engen Petrol Station                          | Lugogo         |  |
| British High Commission                       | Kamokya        |  |
| Standard Chartered Bank                       | Kampala        |  |
| Museveni Hospital                             | Entebbe        |  |
| Britania Factory                              | N Ltin de      |  |

# COMPLETED PROJECTS

| Tororo Government Hospital                  | Tororo           |  |
|---------------------------------------------|------------------|--|
| Mukwano Show Rooms                          | Portbell Road    |  |
| Tropical Africa bank                        | Kampala / Masaka |  |
| Mukwano Flats                               | Makerere         |  |
| Goverment Hospital                          | Yumbe            |  |
| Antonian Restaurant                         | Pionior mall     |  |
| Britania Factories Juice/Buiscuit Factories | Kampala          |  |
| Green Hill School III phase                 | Kibuli           |  |
| Patidar Samaj                               | Kampala          |  |
| Mr. Karia s Residence                       | Bugolobi Bunglow |  |
| Mukwano Mall- Kagwe Road                    | Kampala          |  |
| Mbarara Hospital-MOH                        | Mbarara          |  |
| Bulissa Hospital-MOH                        | Bulissa          |  |
| Mulago Hospital Phase I, Heart Unit-MOH     | Mulago           |  |
| Mulago Hospital Phase II,Cancer Unit-MOH    | Mulago           |  |
| Crestfoam factory                           | Nambole          |  |
| Supor factory                               | Ruguasarara      |  |

# COMPLETED PROJECTS

|                           | Jinja       |  |
|---------------------------|-------------|--|
| A.P.S. Temple             | Tororo      |  |
| Swaminarayan Temple       | Old Kampala |  |
| Government Offices        | Banda       |  |
| Church (George Street)    | Kampala     |  |
| Bugolobi Bungalow         | Owino       |  |
| Meera Investment Bungalow | Fort Portal |  |
| Casment Bungalow          | Kampala     |  |
| National Mosque           | Old Kampala |  |
| Nakivubo Trade Centre     | Sawriyako   |  |
| German Embassy            | Kololo      |  |
| Ggaba Houses 7            | Ggaba       |  |
| Parliament of Uganda      | Kampala     |  |
| Caltex Petrol Station     | Jinja       |  |
| Government School         | Jinja       |  |
| Government School         | Kamuli      |  |
| Government School         | Busia       |  |
| Government School         | Iganga      |  |