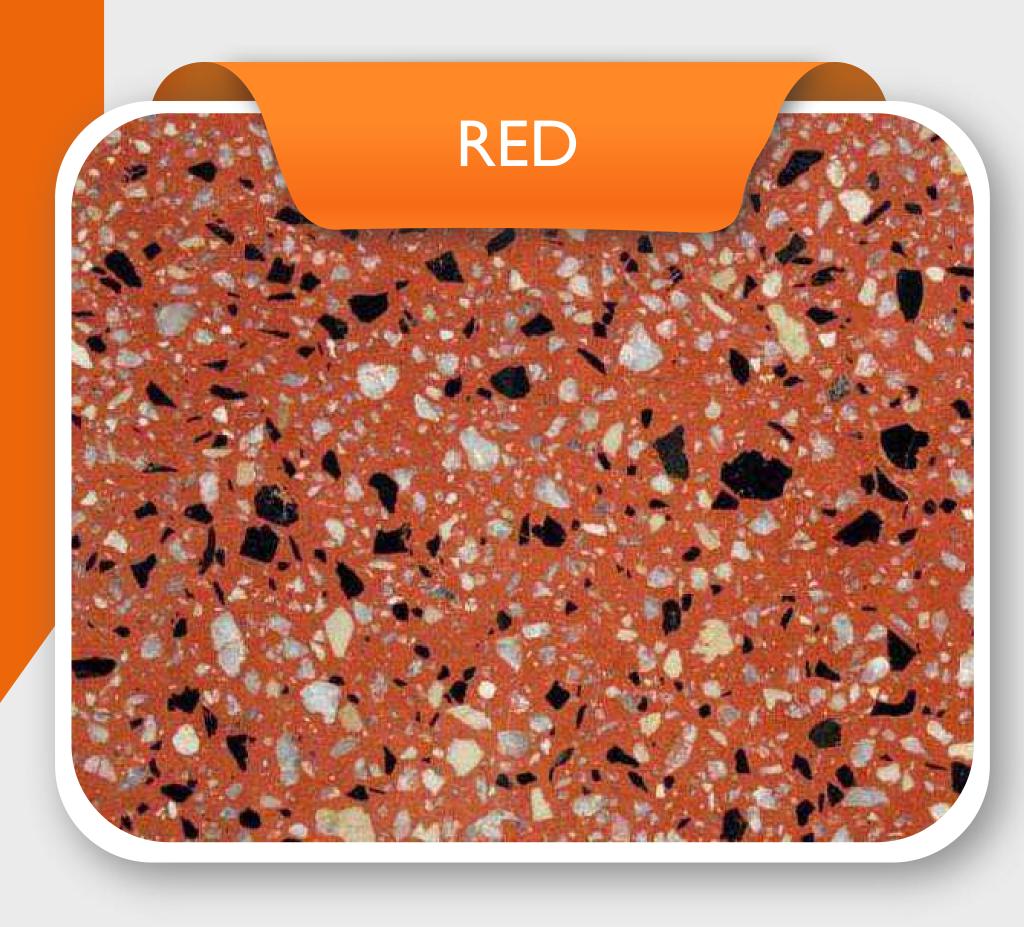

#### products all from one location.

We offer you an impeccable range of our forte: Terrazzo used for flooring, skirting, steps and columns in multiple colours like white, cream, grey, blue, green, red, orange, black, maroon, commercial grey etc.