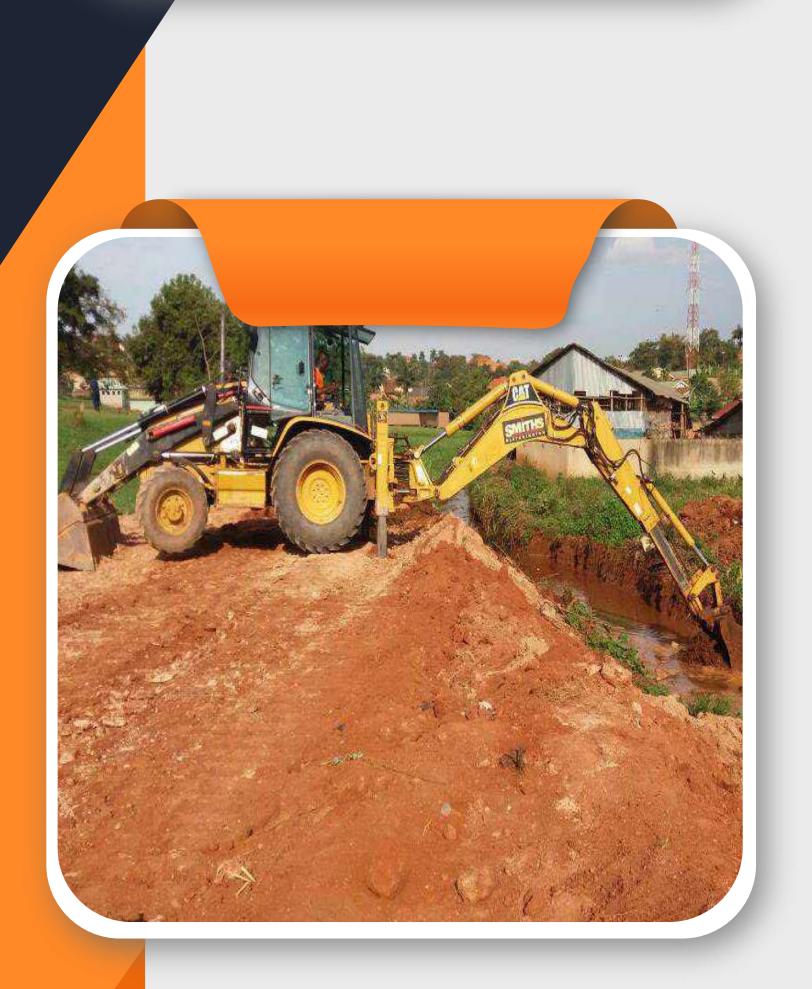

# EXCAVATION

# VEHICLES & EQUIPMENTS

| NAME OF EQUIPMENTS                           | MAKE          | QTY | DETAILS |
|----------------------------------------------|---------------|-----|---------|
| LX570                                        | LEXUS         |     | UBD369C |
| SELTOS                                       | KIA           |     | UBGI00U |
| LANDCRUISER - V8                             | ΤΟΥΟΤΑ        |     | SUPER   |
| HARRIER                                      | ΤΟΥΟΤΑ        |     | UBD773L |
| LANDCRUISER PRADO - TX                       | ΤΟΥΟΤΑ        |     | UAZ777J |
| DOUBLE CABIN - PICK UP                       | ΤΟΥΟΤΑ        | 2   | UAW722A |
| REGIUS                                       | ΤΟΥΟΤΑ        |     | UBD660A |
| MITSUBISHI - CANTER                          | MITSUBISHI    |     | UBG620L |
| 7 TON TIPPER                                 | ISUZU         |     | UAP575U |
| SINGLE CABIN - PICK UP                       | MAHINDRA      |     | UBG968Q |
| MITSUBISHI - CANTER BOX BODY                 | MITSUBISHI    |     | UAT900Y |
| SINGLE CABIN - PICK UP                       | ISUZU         |     | UAZ85IC |
| MITSUBISHI - CANTER BOX BODY                 | MITSUBISHI    |     | UAZ444B |
| SINGLE CABIN - PICK UP                       | MAHINDRA      |     | UBJ288E |
| EXCAVATOR 220-2                              | HITACHI       |     | UAY559Y |
| PC210-LC8                                    | KOMATSU       |     | UBB259A |
| TATA HITACHI                                 | ΤΑΤΑ          |     | UBL07IW |
| JCB JS 210                                   | JCB           |     | UBB300C |
| 3DX SUPER                                    | JCB           |     | UBE986D |
| 3DX SUPER                                    | JCB           |     | UBH429X |
| 3DX SUPER                                    | JCB           |     | UBH420V |
| Grinding Machines                            | INDIA         | 56  | PCS     |
| Concrete Polishing Machine Korean Technology |               | 6   | PCS     |
| Terrazzo Strips                              | KENYA         |     | MTR     |
| Grinding Stones                              | INDIA         |     | SET     |
| Polish Wax                                   | Germany       | 900 | LTR     |
| Oxides                                       | Germany       | 40  | BAGS    |
| BULLET                                       | Royal Enfield |     | PCS     |
| BOXER - Bikes                                | BAJAJ         | 14  | PCS     |
| Gearless Bikes - ACTIVA                      | HONDA         |     | PCS     |