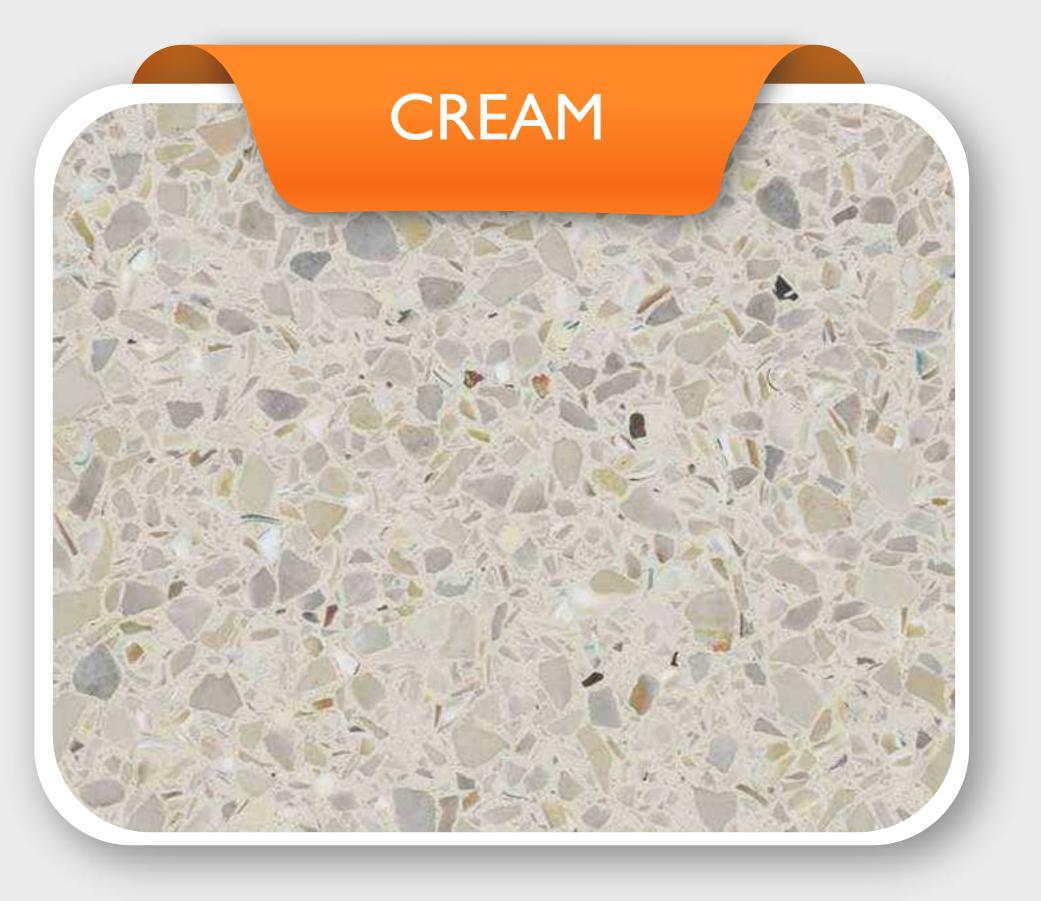

#### products all from one location.

We offer you an impeccable range of our forte: Terrazzo used for flooring, skirting, steps and columns in multiple colours like white, cream, grey, blue, green, red, orange, black, maroon, commercial grey etc.