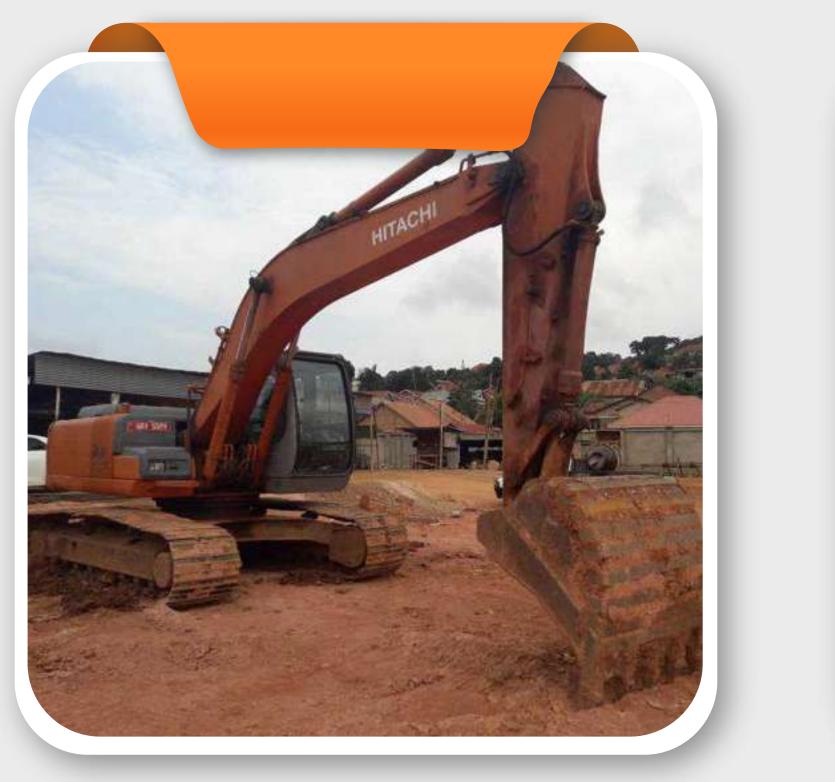

# EXCAVATION

# VEHICLES & EQUIPMENTS

| NAME OF EQUIPMENTS                           | MAKE          | QTY | DETAILS |
|----------------------------------------------|---------------|-----|---------|
| LX570                                        | LEXUS         |     | UBD369C |
| SELTOS                                       | KIA           |     | UBGI00U |
| LANDCRUISER - V8                             | ΤΟΥΟΤΑ        |     | SUPER   |
| HARRIER                                      | ΤΟΥΟΤΑ        |     | UBD773L |
| LANDCRUISER PRADO - TX                       | ΤΟΥΟΤΑ        |     | UAZ777J |
| DOUBLE CABIN - PICK UP                       | ΤΟΥΟΤΑ        | 2   | UAW722A |
| REGIUS                                       | ΤΟΥΟΤΑ        |     | UBD660A |
| MITSUBISHI - CANTER                          | MITSUBISHI    |     | UBG620L |
| 7 TON TIPPER                                 | ISUZU         |     | UAP575U |
| SINGLE CABIN - PICK UP                       | MAHINDRA      |     | UBG968Q |
| MITSUBISHI - CANTER BOX BODY                 | MITSUBISHI    |     | UAT900Y |
| SINGLE CABIN - PICK UP                       | ISUZU         |     | UAZ85IC |
| MITSUBISHI - CANTER BOX BODY                 | MITSUBISHI    |     | UAZ444B |
| SINGLE CABIN - PICK UP                       | MAHINDRA      |     | UBJ288E |
| EXCAVATOR 220-2                              | HITACHI       |     | UAY559Y |
| PC210-LC8                                    | KOMATSU       |     | UBB259A |
| TATA HITACHI                                 | ΤΑΤΑ          |     | UBL07IW |
| JCB JS 210                                   | JCB           |     | UBB300C |
| 3DX SUPER                                    | JCB           |     | UBE986D |
| 3DX SUPER                                    | JCB           |     | UBH429X |
| 3DX SUPER                                    | JCB           |     | UBH420V |
| Grinding Machines                            | INDIA         | 56  | PCS     |
| Concrete Polishing Machine Korean Technology |               | 6   | PCS     |
| Terrazzo Strips                              | KENYA         |     | MTR     |
| Grinding Stones                              | INDIA         |     | SET     |
| Polish Wax                                   | Germany       | 900 | LTR     |
| Oxides                                       | Germany       | 40  | BAGS    |
| BULLET                                       | Royal Enfield |     | PCS     |
| BOXER - Bikes                                | BAJAJ         | 14  | PCS     |
| Gearless Bikes - ACTIVA                      | HONDA         |     | PCS     |