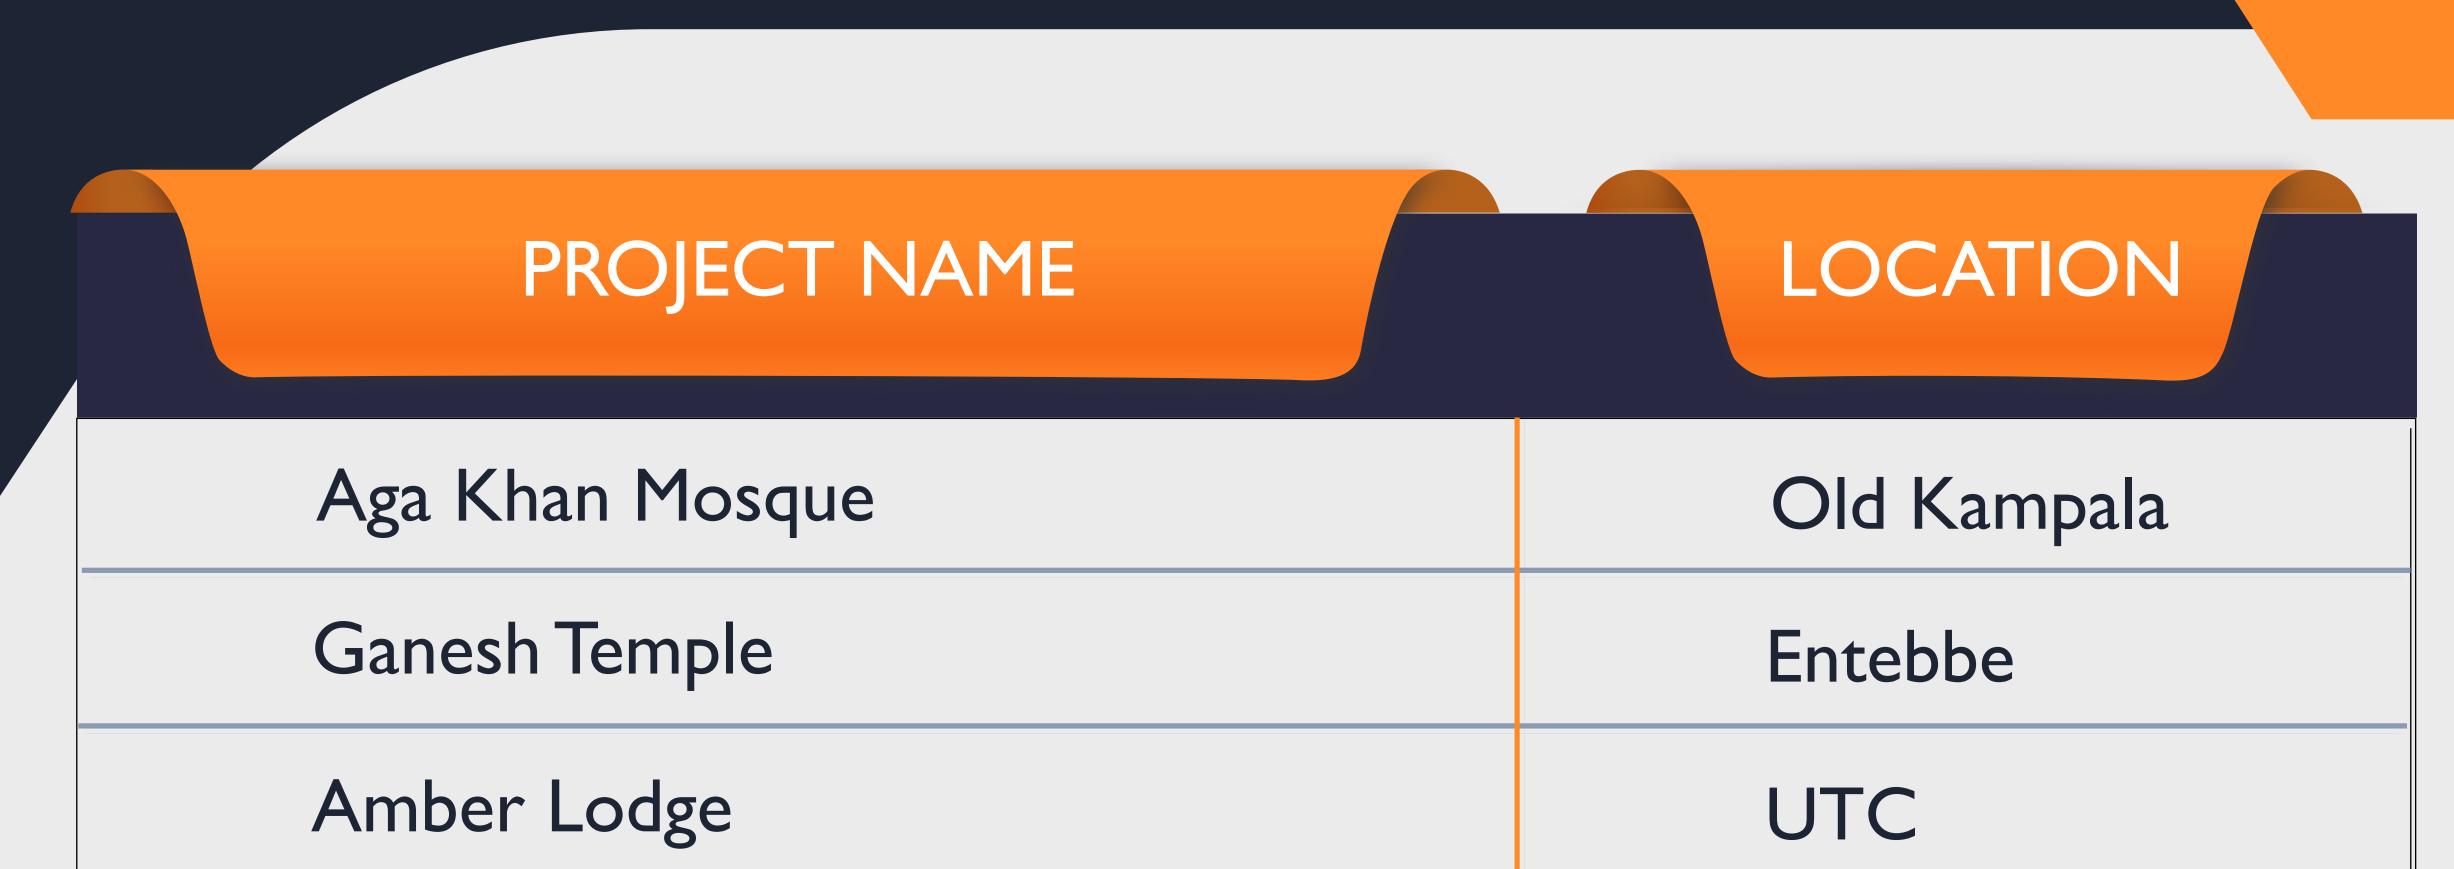

# COMPLETED PROJECTS

| Bai Healthcare centre                         | Old Kampala    |  |
|-----------------------------------------------|----------------|--|
| Aids Information Center                       | Kisenyi        |  |
| Shell Petrol Station                          | Seeta          |  |
| Mukwano Arcade (Phase I,II,III,IV)            | UTC            |  |
| Kigumba Tea Factory                           | Fort Portal    |  |
| A.P.S. Temple                                 | Clock Tower    |  |
| Mukwano Shoppers Plaza (Phase I,II,III)       | Nakasero       |  |
| Mukwano Peoples Plaza                         | William Street |  |
| Italian Pri. School (Phase I,II)              | Nsambya        |  |
| Rwenzori Beverages Namanve (I,II,III,IV.V,VI) | Namanwe        |  |
| Speke Resort Munyonyo                         | Ggaba          |  |
| Government Hospital (Phase I to 12)           | Soroti         |  |
| Engen Petrol Station                          | Lugogo         |  |
| British High Commission                       | Kamokya        |  |
| Standard Chartered Bank                       | Kampala        |  |
| Museveni Hospital                             | Entebbe        |  |
| Britania Factory                              | N Ltin de      |  |