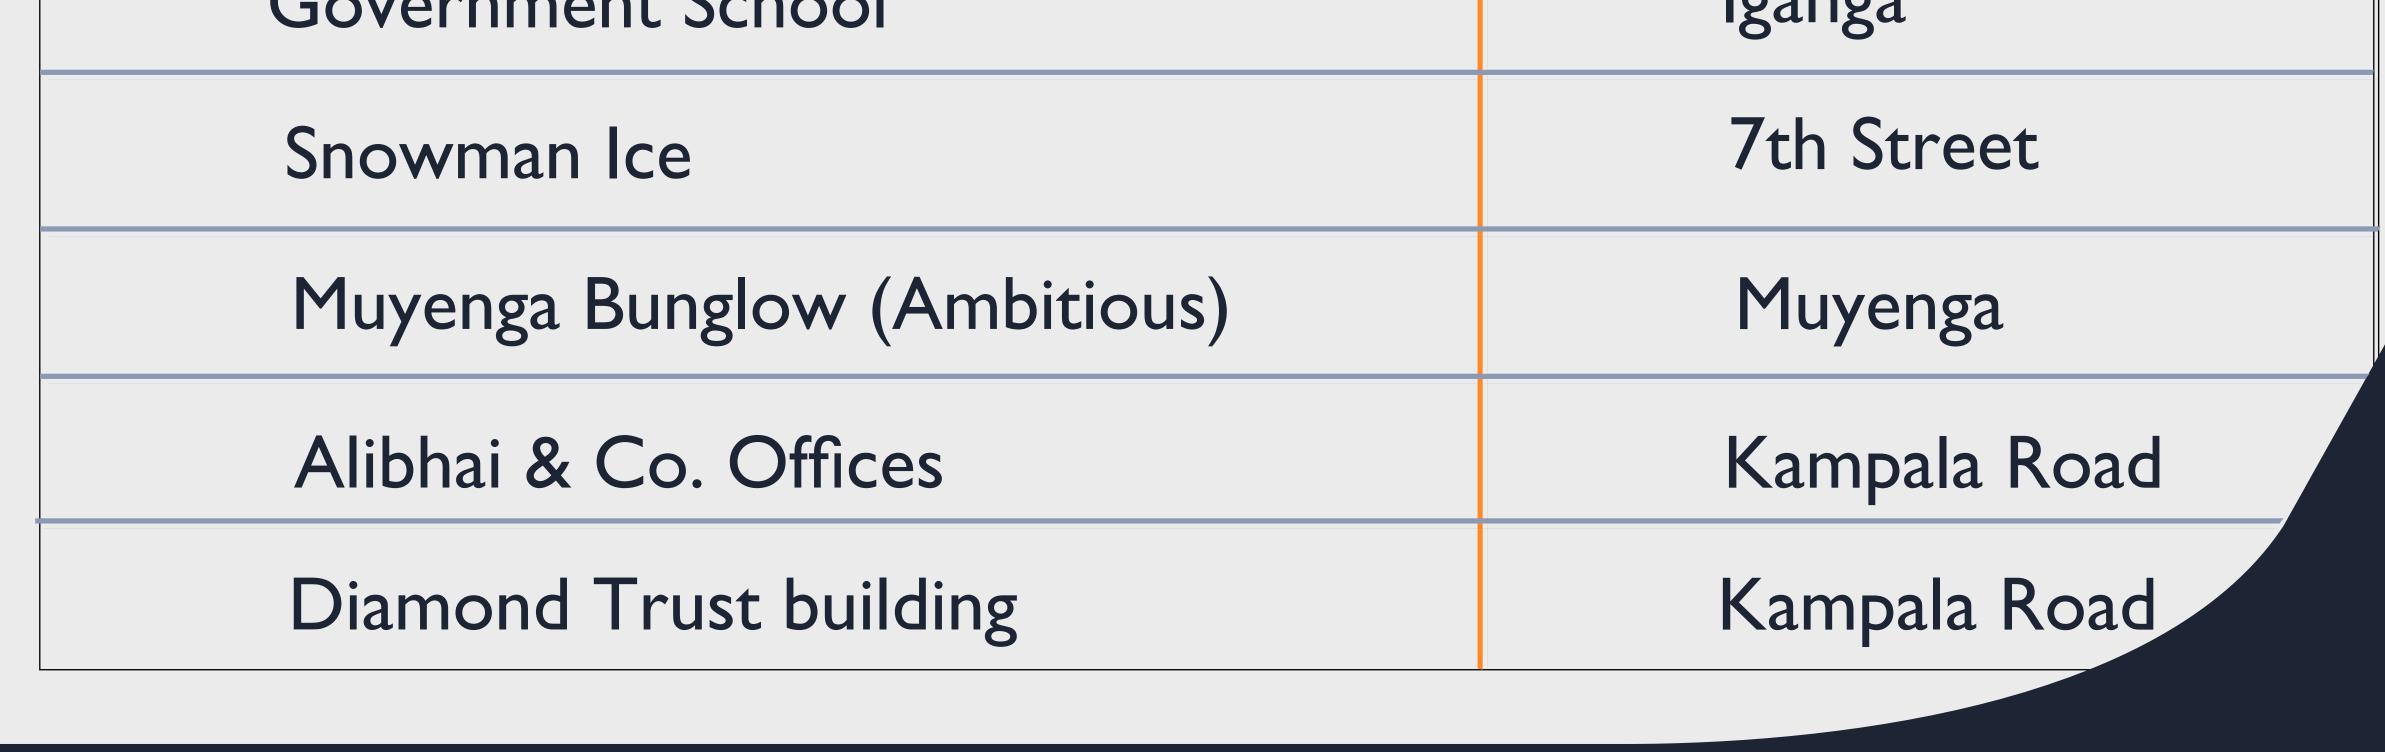

# COMPLETED PROJECTS

| Bai Healthcare centre                         | Old Kampala    |  |
|-----------------------------------------------|----------------|--|
| Aids Information Center                       | Kisenyi        |  |
| Shell Petrol Station                          | Seeta          |  |
| Mukwano Arcade (Phase I,II,III,IV)            | UTC            |  |
| Kigumba Tea Factory                           | Fort Portal    |  |
| A.P.S. Temple                                 | Clock Tower    |  |
| Mukwano Shoppers Plaza (Phase I,II,III)       | Nakasero       |  |
| Mukwano Peoples Plaza                         | William Street |  |
| Italian Pri. School (Phase I,II)              | Nsambya        |  |
| Rwenzori Beverages Namanve (I,II,III,IV.V,VI) | Namanwe        |  |
| Speke Resort Munyonyo                         | Ggaba          |  |
| Government Hospital (Phase I to 12)           | Soroti         |  |
| Engen Petrol Station                          | Lugogo         |  |
| British High Commission                       | Kamokya        |  |
| Standard Chartered Bank                       | Kampala        |  |
| Museveni Hospital                             | Entebbe        |  |
| Britania Factory                              | N Ltin de      |  |

# COMPLETED PROJECTS

| Tororo Government Hospital                  | Tororo           |  |
|---------------------------------------------|------------------|--|
| Mukwano Show Rooms                          | Portbell Road    |  |
| Tropical Africa bank                        | Kampala / Masaka |  |
| Mukwano Flats                               | Makerere         |  |
| Goverment Hospital                          | Yumbe            |  |
| Antonian Restaurant                         | Pionior mall     |  |
| Britania Factories Juice/Buiscuit Factories | Kampala          |  |
| Green Hill School III phase                 | Kibuli           |  |
| Patidar Samaj                               | Kampala          |  |
| Mr. Karia s Residence                       | Bugolobi Bunglow |  |
| Mukwano Mall- Kagwe Road                    | Kampala          |  |
| Mbarara Hospital-MOH                        | Mbarara          |  |
| Bulissa Hospital-MOH                        | Bulissa          |  |
| Mulago Hospital Phase I, Heart Unit-MOH     | Mulago           |  |
| Mulago Hospital Phase II,Cancer Unit-MOH    | Mulago           |  |
| Crestfoam factory                           | Nambole          |  |
| Supor factory                               | Ruguasarara      |  |

# COMPLETED PROJECTS

|                           | Jinja       |  |
|---------------------------|-------------|--|
| A.P.S. Temple             | Tororo      |  |
| Swaminarayan Temple       | Old Kampala |  |
| Government Offices        | Banda       |  |
| Church (George Street)    | Kampala     |  |
| Bugolobi Bungalow         | Owino       |  |
| Meera Investment Bungalow | Fort Portal |  |
| Casment Bungalow          | Kampala     |  |
| National Mosque           | Old Kampala |  |
| Nakivubo Trade Centre     | Sawriyako   |  |
| German Embassy            | Kololo      |  |
| Ggaba Houses 7            | Ggaba       |  |
| Parliament of Uganda      | Kampala     |  |
| Caltex Petrol Station     | Jinja       |  |
| Government School         | Jinja       |  |
| Government School         | Kamuli      |  |
| Government School         | Busia       |  |
| Government School         | Iganga      |  |