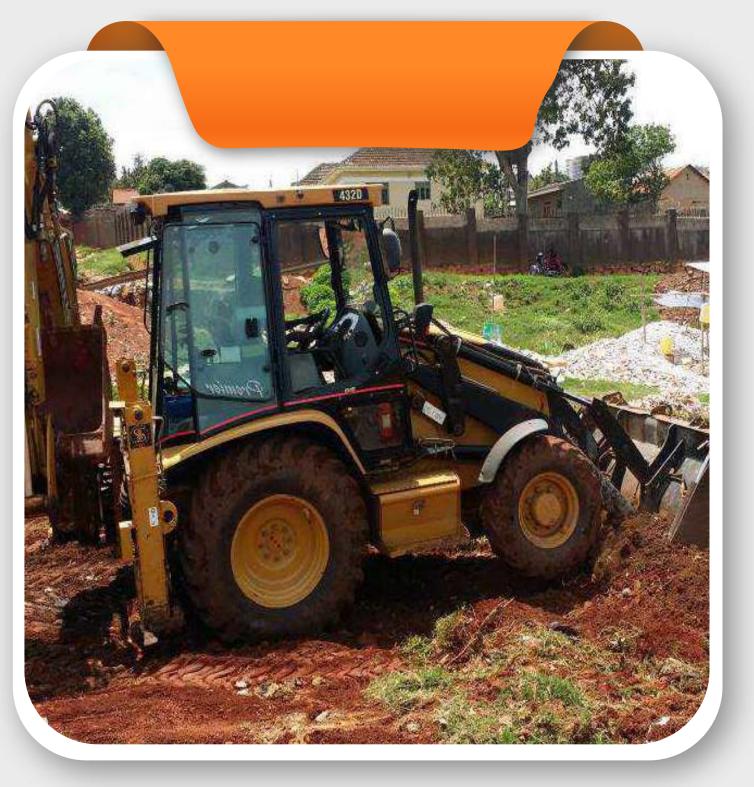

# EXCAVATION

# VEHICLES & EQUIPMENTS

| NAME OF EQUIPMENTS                           | MAKE          | QTY | DETAILS |
|----------------------------------------------|---------------|-----|---------|
| LX570                                        | LEXUS         |     | UBD369C |
| SELTOS                                       | KIA           |     | UBGI00U |
| LANDCRUISER - V8                             | ΤΟΥΟΤΑ        |     | SUPER   |
| HARRIER                                      | ΤΟΥΟΤΑ        |     | UBD773L |
| LANDCRUISER PRADO - TX                       | ΤΟΥΟΤΑ        |     | UAZ777J |
| DOUBLE CABIN - PICK UP                       | ΤΟΥΟΤΑ        | 2   | UAW722A |
| REGIUS                                       | ΤΟΥΟΤΑ        |     | UBD660A |
| MITSUBISHI - CANTER                          | MITSUBISHI    |     | UBG620L |
| 7 TON TIPPER                                 | ISUZU         |     | UAP575U |
| SINGLE CABIN - PICK UP                       | MAHINDRA      |     | UBG968Q |
| MITSUBISHI - CANTER BOX BODY                 | MITSUBISHI    |     | UAT900Y |
| SINGLE CABIN - PICK UP                       | ISUZU         |     | UAZ85IC |
| MITSUBISHI - CANTER BOX BODY                 | MITSUBISHI    |     | UAZ444B |
| SINGLE CABIN - PICK UP                       | MAHINDRA      |     | UBJ288E |
| EXCAVATOR 220-2                              | HITACHI       |     | UAY559Y |
| PC210-LC8                                    | KOMATSU       |     | UBB259A |
| TATA HITACHI                                 | ΤΑΤΑ          |     | UBL07IW |
| JCB JS 210                                   | JCB           |     | UBB300C |
| 3DX SUPER                                    | JCB           |     | UBE986D |
| 3DX SUPER                                    | JCB           |     | UBH429X |
| 3DX SUPER                                    | JCB           |     | UBH420V |
| Grinding Machines                            | INDIA         | 56  | PCS     |
| Concrete Polishing Machine Korean Technology |               | 6   | PCS     |
| Terrazzo Strips                              | KENYA         |     | MTR     |
| Grinding Stones                              | INDIA         |     | SET     |
| Polish Wax                                   | Germany       | 900 | LTR     |
| Oxides                                       | Germany       | 40  | BAGS    |
| BULLET                                       | Royal Enfield |     | PCS     |
| BOXER - Bikes                                | BAJAJ         | 14  | PCS     |
| Gearless Bikes - ACTIVA                      | HONDA         |     | PCS     |